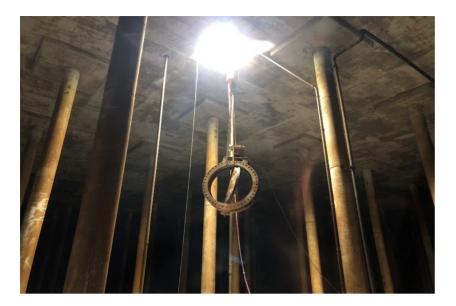

## **Final Project Completion Report**

Removing the old 48" valve.

Removing the old 48-inch valve from the Terminal Reservoir.

New 48-inch outlet valve and 18-inch drain valve installed.