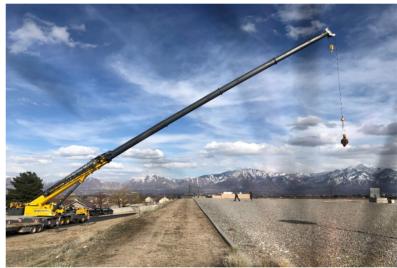

## **Final Project Completion Report**

Removing the old 48" valve.

Removing the old 48-inch valve from the Terminal Reservoir.

New 48-inch outlet valve and 18-inch drain valve installed.