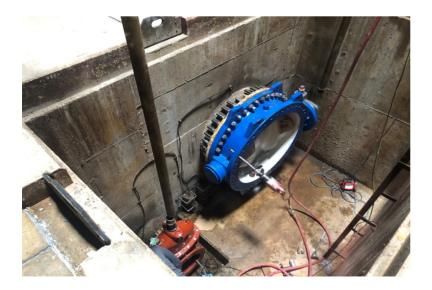

## **Final Project Completion Report**

Removing the old 48" valve.

Removing the old 48-inch valve from the Terminal Reservoir.

New 48-inch outlet valve and 18-inch drain valve installed.