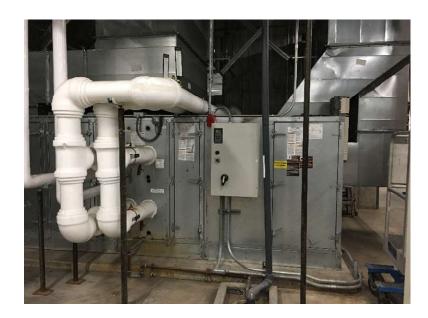

## **Final Project Completion Report**

Project Name and Number: Headquarters and JVWTP HVAC Integration, #3967

**Description:** This project included combining the Building Automation Systems at the JVWTP and Administration Buildings with the objective of allowing Maintenance Department personnel to monitor and control the HVAC equipment, temperature, etc. at the both these locations. This entailed the installation of hardware to permit connectivity between the existing HVAC equipment and computers at the Maintenance Building.

## **Final Project Completion Report**

Equipment controled by the new integration program (Typ.)

Hardware connecting equipment to network.

Computer Interface - Operator's computer screen