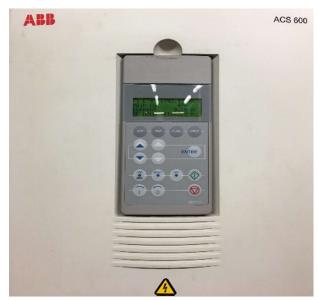

## **Final Project Completion Report**

Project Name and Number: Headquarters and JVWTP HVAC Integration, #3967

**Description:** This project included combining the Building Automation Systems at the JVWTP and Administration Buildings with the objective of allowing Maintenance Department personnel to monitor and control the HVAC equipment, temperature, etc. at the both these locations. This entailed the installation of hardware to permit connectivity between the existing HVAC equipment and computers at the Maintenance Building.

## **Final Project Completion Report**

Equipment controled by the new integration program (Typ.)

Hardware connecting equipment to network.

Computer Interface - Operator's computer screen