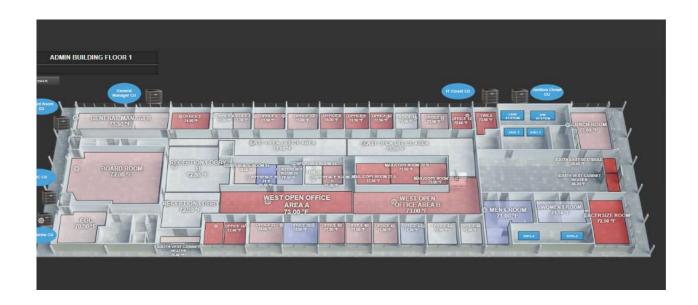

## **Final Project Completion Report**

Project Name and Number: Headquarters and JVWTP HVAC Integration, #3967

**Description:** This project included combining the Building Automation Systems at the JVWTP and Administration Buildings with the objective of allowing Maintenance Department personnel to monitor and control the HVAC equipment, temperature, etc. at the both these locations. This entailed the installation of hardware to permit connectivity between the existing HVAC equipment and computers at the Maintenance Building.

## **Final Project Completion Report**

Equipment controled by the new integration program (Typ.)

Hardware connecting equipment to network.

Computer Interface - Operator's computer screen