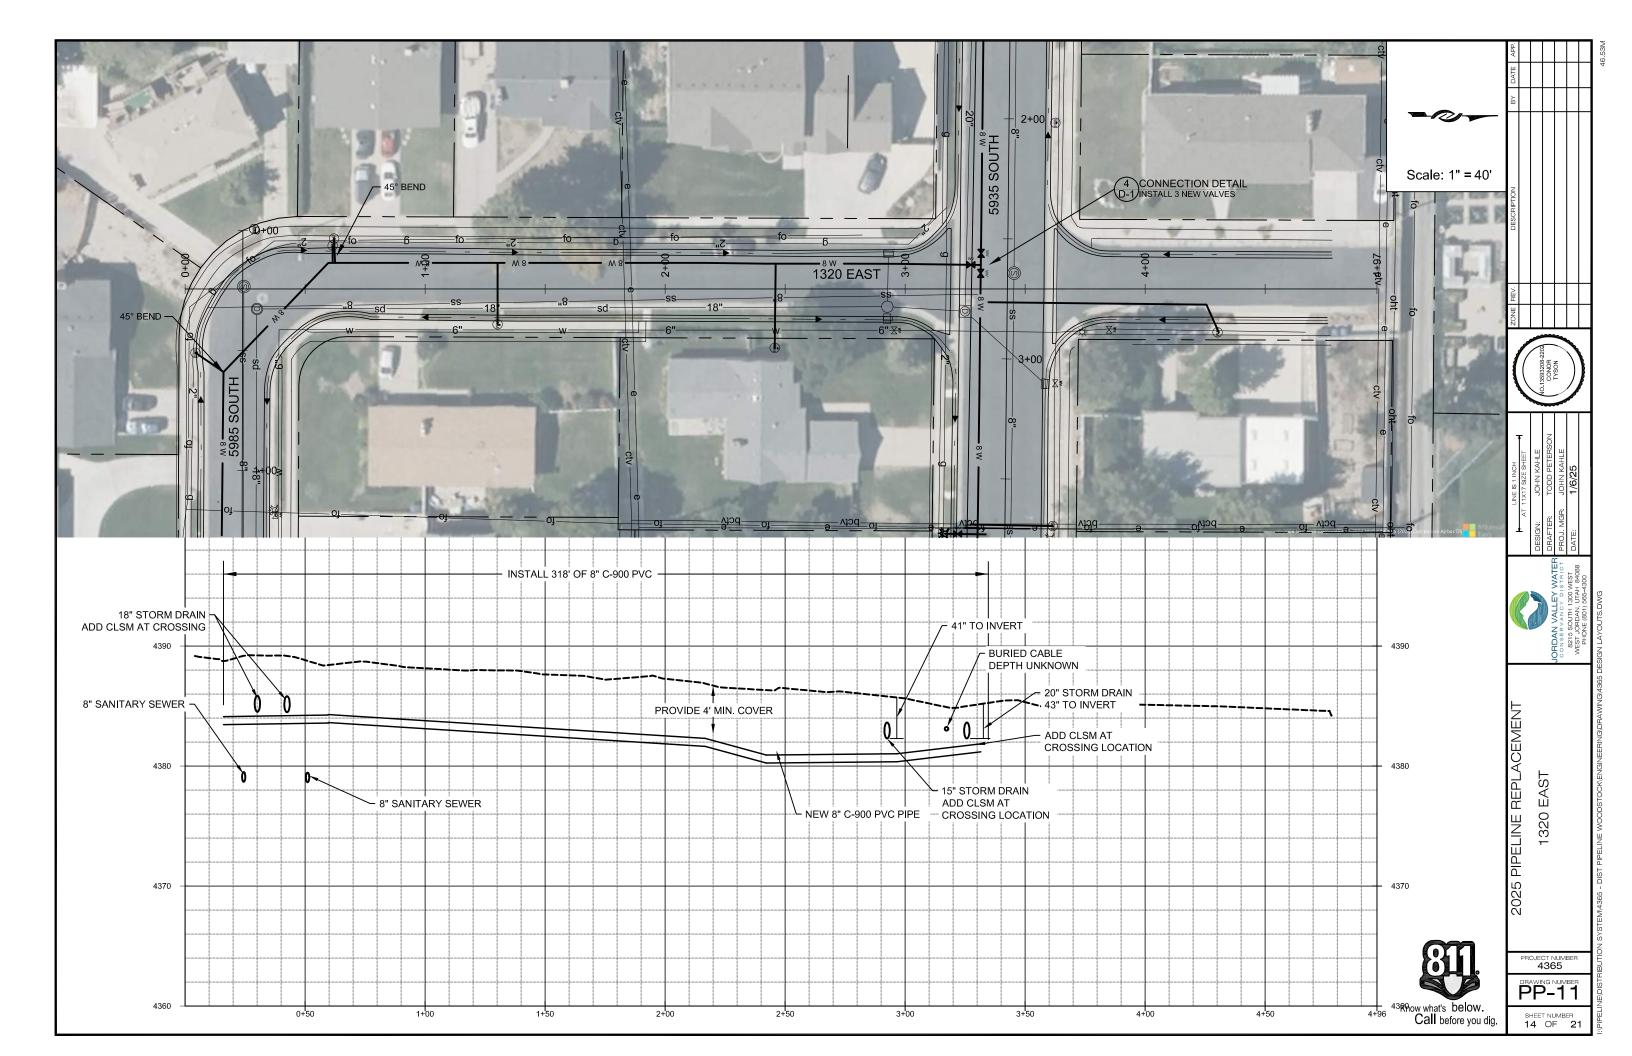

#### **GENERAL NOTES:**

- 1. Utilities shown on the drawing are based on the best available information provided by others and should be considered approximate and for general information only. Information is shown for the convenience of the contractor but is not guaranteed to be either correct or complete, and all responsibility for accuracy and completeness thereof is expressly disclaimed. Contractor is responsible to locate and protect all utilities in the project area, including those that may not be shown or that may be shown incorrectly. Contractor is solely responsible for the repair of and utility damaged as a result of the contractor's activities.
- 2. The Contractor shall make such investigations 200' ahead of excavation to locate underground utilities and structures so as not to accidentally damage them during construction operations. The Contractor shall be responsible for repair of any underground utilities damaged during construction activities.
- 3. Contractor shall be responsible for contacting Blue Stakes 48 hours prior to excavating.
- Protect all existing pavement, sidewalk, curb and gutter, park strips, structures, turf, and existing utilities. Repair or replace if damaged or disturbed at no additional cost to the owner.
- 5. Contractor shall repair or replace all disturbed curb, gutter, sidewalk, road striping, and asphalt to appropriate city standards and specifications.
- Contractor shall modify/repair existing sprinkler systems as required to cover affected landscape areas disturbed by construction. i.e. A new fire hydrant blocking sprinklers would require relocation of affected sprinklers.
- 7. Connect existing copper residential water lines into the new water main.
- 8. All water line crossings of sanitary sewer shall have a minimum edge to edge spacing of 18" (vertical).
- 9. All water lines shall cross sanitary sewer lines at a 90° angle whenever possible.
- 10. All water lines shall maintain a minimum of 10'-0" edge to edge spacing from sanitary sewer lines unless otherwise specified.
- 11.New PVC pipe line shall be installed 36" from the center of the pipe to the curb whenever possible unless otherwise specified.
- 12. Contractor shall be responsible for all excavation,

- road cut, land disturbance, SWPP, and building permits with all agencies/entities impacted by construction (city, state, federal, business, private, etc).
- 13. Contractor shall replace all signal loops disturbed by pipeline installation activities.
- 14. Contractor shall be responsible for flagging, caution signs, traffic control, and public safety on all adjacent streets and construction site per MUTCD.
- 15. Contractor shall be responsible for public safety and OSHA safety standards.
- 16. Contractor shall be responsible for notification of residents of construction on their road 72 hours prior to an excavation of disruption of water main service.
- 17. Contractor shall attend all pre construction and construction conferences.
- 18.All construction staking required by the Contractor shall be provided by the Contractor at the Contractor's expense.
- 19. Contractor shall be responsible for care of all construction stakes.
- 20.Contractor to space utilities to provide minimum distances as required by local, county, state, and individual utility codes.
- 21.All materials and construction shall be in accordance with Jordan Valley Water Conservancy District standards and specifications.
- 22. All water lines shall be a minimum of 4 feet below finished grade to top of pipe unless otherwise noted.
- 23. Contractor shall reconnect all services using existing copper pipe. All galvanized and black poly services shall be replaced according to the Jordan Valley Water Conservancy District specification.
- 24. All service lateral locations are estimated.
- 25.Contractor shall loop existing services or new water line as necessary when approved by the Engineer.
- 26. Water line loops shall be performed in accordance with APWA Plan 542.
- 27.Completed water lines shall be disinfected according to AWWA standards and Jordan Valley Water Conservancy District specifications.
- 28.Contractor shall notify Engineer of chlorine test prior to flushing lines, with chlorine left in pipe a minimum of 24 hours with 25 ppm residual. All turning of main line valves, chlorination testing, flushing, pressure testing, bacteria testing, etc. to be

- coordinated with Jordan Valley Water Conservancy District. Heavily chlorinated water shall be dechlorinated while flushing.
- 29. All bends, tees, and other fittings in water line to be supported with concrete thrust blocks and restrained with Mega-Lug followers at joints, unless otherwise noted.
- 30.All ductile iron valves, fittings and hydrants exposed to soil shall be wrapped with 8 mil thick polyethylene film tube. All exposed nuts & bolts shall be liberally coated with FM grease prior to wrapping. The film shall beheld in place by 2-inch wide plastic backed adhesive tape equal to Polyken No. 900 or Scotchrap No. 50. The tape shall be installed to tightly secure the film to the pipe. Enough film shall be used to overlap adjoining sections of film a minimum of one (1) foot.
- 31.Contractor shall be responsible for all erosion control.
- 32.Contractor shall employ BMP around all storm drains.
- 33.Existing pipe lines shall be abandoned in place. For pipelines 2 inches to 8 inches (inside diameter) abandon by removing the valve box and capping or plugging all open ends with concrete. For pipe lines 10 inches and larger, the cap shall be at least 24 inches thick. Follow the abandonment procedure set forth by UDOT including filling with flowable fill for all pipelines 6 inches and larger.
- 34.Existing water lines shall not be abandoned until new utilities are installed, tested, and accepted by the Jordan Valley Water Conservancy District.
- 35.Contractor shall legally dispose of all excess excavated material/debris off site unless otherwise noted.
- 36.Contractor shall supply redlines for preparation of record drawings.
- 37. Engineer or Engineer's Representative shall field verify all hydrant and valve locations.
- 38. Contractor shall be responsible to contact Salt Lake County Surveyor's office prior to disturbing any survey monument. Replace monuments at contractors expense.
- 39.Contractor shall not assume there are fewer service laterals (for water, and also all other utilities, whether shown on the plans or not), than there are homes or other structures, where project trenches are located between a home or structure and utility main.

- 40.Contractor shall be prepared for fiber system laterals, and should recognize different fiber company lay at different depths.
- 41.Costs for crossing all laterals for mains on plans shal be included in bid costs.
- 42.Contractor shall remove all existing valve boxes of the abandoned waterlines and restore landscape and pavement.