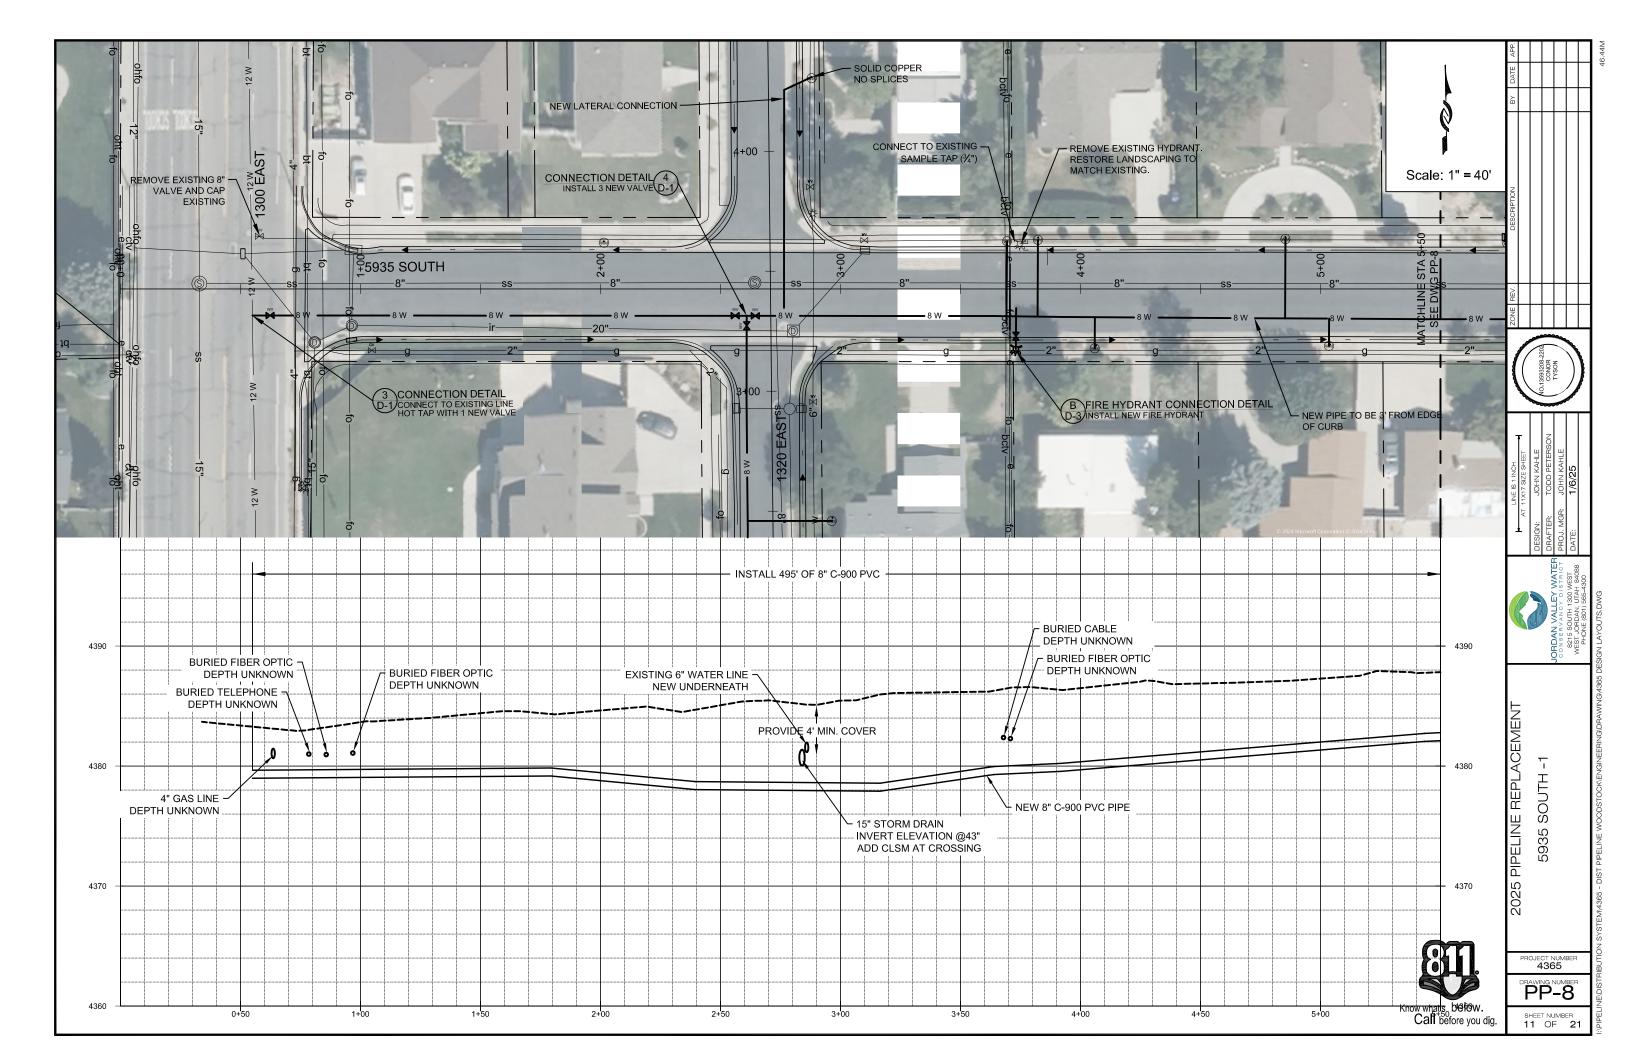

#### **GENERAL NOTES:**

- 1. Utilities shown on the drawing are based on the best available information provided by others and should be considered approximate and for general information only. Information is shown for the convenience of the contractor but is not guaranteed to be either correct or complete, and all responsibility for accuracy and completeness thereof is expressly disclaimed. Contractor is responsible to locate and protect all utilities in the project area, including those that may not be shown or that may be shown incorrectly. Contractor is solely responsible for the repair of and utility damaged as a result of the contractor's activities.
- 2. The Contractor shall make such investigations 200' ahead of excavation to locate underground utilities and structures so as not to accidentally damage them during construction operations. The Contractor shall be responsible for repair of any underground utilities damaged during construction activities.
- 3. Contractor shall be responsible for contacting Blue Stakes 48 hours prior to excavating.
- Protect all existing pavement, sidewalk, curb and gutter, park strips, structures, turf, and existing utilities. Repair or replace if damaged or disturbed at no additional cost to the owner.
- 5. Contractor shall repair or replace all disturbed curb, gutter, sidewalk, road striping, and asphalt to appropriate city standards and specifications.
- Contractor shall modify/repair existing sprinkler systems as required to cover affected landscape areas disturbed by construction. i.e. A new fire hydrant blocking sprinklers would require relocation of affected sprinklers.
- 7. Connect existing copper residential water lines into the new water main.
- 8. All water line crossings of sanitary sewer shall have a minimum edge to edge spacing of 18" (vertical).
- 9. All water lines shall cross sanitary sewer lines at a 90° angle whenever possible.
- 10. All water lines shall maintain a minimum of 10'-0" edge to edge spacing from sanitary sewer lines unless otherwise specified.
- 11.New PVC pipe line shall be installed 36" from the center of the pipe to the curb whenever possible unless otherwise specified.
- 12. Contractor shall be responsible for all excavation,

- road cut, land disturbance, SWPP, and building permits with all agencies/entities impacted by construction (city, state, federal, business, private, etc).
- 13. Contractor shall replace all signal loops disturbed by pipeline installation activities.
- 14. Contractor shall be responsible for flagging, caution signs, traffic control, and public safety on all adjacent streets and construction site per MUTCD.
- 15. Contractor shall be responsible for public safety and OSHA safety standards.
- 16. Contractor shall be responsible for notification of residents of construction on their road 72 hours prior to an excavation of disruption of water main service.
- 17. Contractor shall attend all pre construction and construction conferences.
- 18.All construction staking required by the Contractor shall be provided by the Contractor at the Contractor's expense.
- 19. Contractor shall be responsible for care of all construction stakes.
- 20.Contractor to space utilities to provide minimum distances as required by local, county, state, and individual utility codes.
- 21.All materials and construction shall be in accordance with Jordan Valley Water Conservancy District standards and specifications.
- 22. All water lines shall be a minimum of 4 feet below finished grade to top of pipe unless otherwise noted.
- 23. Contractor shall reconnect all services using existing copper pipe. All galvanized and black poly services shall be replaced according to the Jordan Valley Water Conservancy District specification.
- 24. All service lateral locations are estimated.
- 25.Contractor shall loop existing services or new water line as necessary when approved by the Engineer.
- 26. Water line loops shall be performed in accordance with APWA Plan 542.
- 27.Completed water lines shall be disinfected according to AWWA standards and Jordan Valley Water Conservancy District specifications.
- 28.Contractor shall notify Engineer of chlorine test prior to flushing lines, with chlorine left in pipe a minimum of 24 hours with 25 ppm residual. All turning of main line valves, chlorination testing, flushing, pressure testing, bacteria testing, etc. to be

- coordinated with Jordan Valley Water Conservancy District. Heavily chlorinated water shall be dechlorinated while flushing.
- 29. All bends, tees, and other fittings in water line to be supported with concrete thrust blocks and restrained with Mega-Lug followers at joints, unless otherwise noted.
- 30.All ductile iron valves, fittings and hydrants exposed to soil shall be wrapped with 8 mil thick polyethylene film tube. All exposed nuts & bolts shall be liberally coated with FM grease prior to wrapping. The film shall beheld in place by 2-inch wide plastic backed adhesive tape equal to Polyken No. 900 or Scotchrap No. 50. The tape shall be installed to tightly secure the film to the pipe. Enough film shall be used to overlap adjoining sections of film a minimum of one (1) foot.
- 31.Contractor shall be responsible for all erosion control.
- 32.Contractor shall employ BMP around all storm drains.
- 33.Existing pipe lines shall be abandoned in place. For pipelines 2 inches to 8 inches (inside diameter) abandon by removing the valve box and capping or plugging all open ends with concrete. For pipe lines 10 inches and larger, the cap shall be at least 24 inches thick. Follow the abandonment procedure set forth by UDOT including filling with flowable fill for all pipelines 6 inches and larger.
- 34.Existing water lines shall not be abandoned until new utilities are installed, tested, and accepted by the Jordan Valley Water Conservancy District.
- 35.Contractor shall legally dispose of all excess excavated material/debris off site unless otherwise noted.
- 36.Contractor shall supply redlines for preparation of record drawings.
- 37. Engineer or Engineer's Representative shall field verify all hydrant and valve locations.
- 38. Contractor shall be responsible to contact Salt Lake County Surveyor's office prior to disturbing any survey monument. Replace monuments at contractors expense.
- 39.Contractor shall not assume there are fewer service laterals (for water, and also all other utilities, whether shown on the plans or not), than there are homes or other structures, where project trenches are located between a home or structure and utility main.

- 40.Contractor shall be prepared for fiber system laterals, and should recognize different fiber company lay at different depths.
- 41.Costs for crossing all laterals for mains on plans shal be included in bid costs.
- 42.Contractor shall remove all existing valve boxes of the abandoned waterlines and restore landscape and pavement.