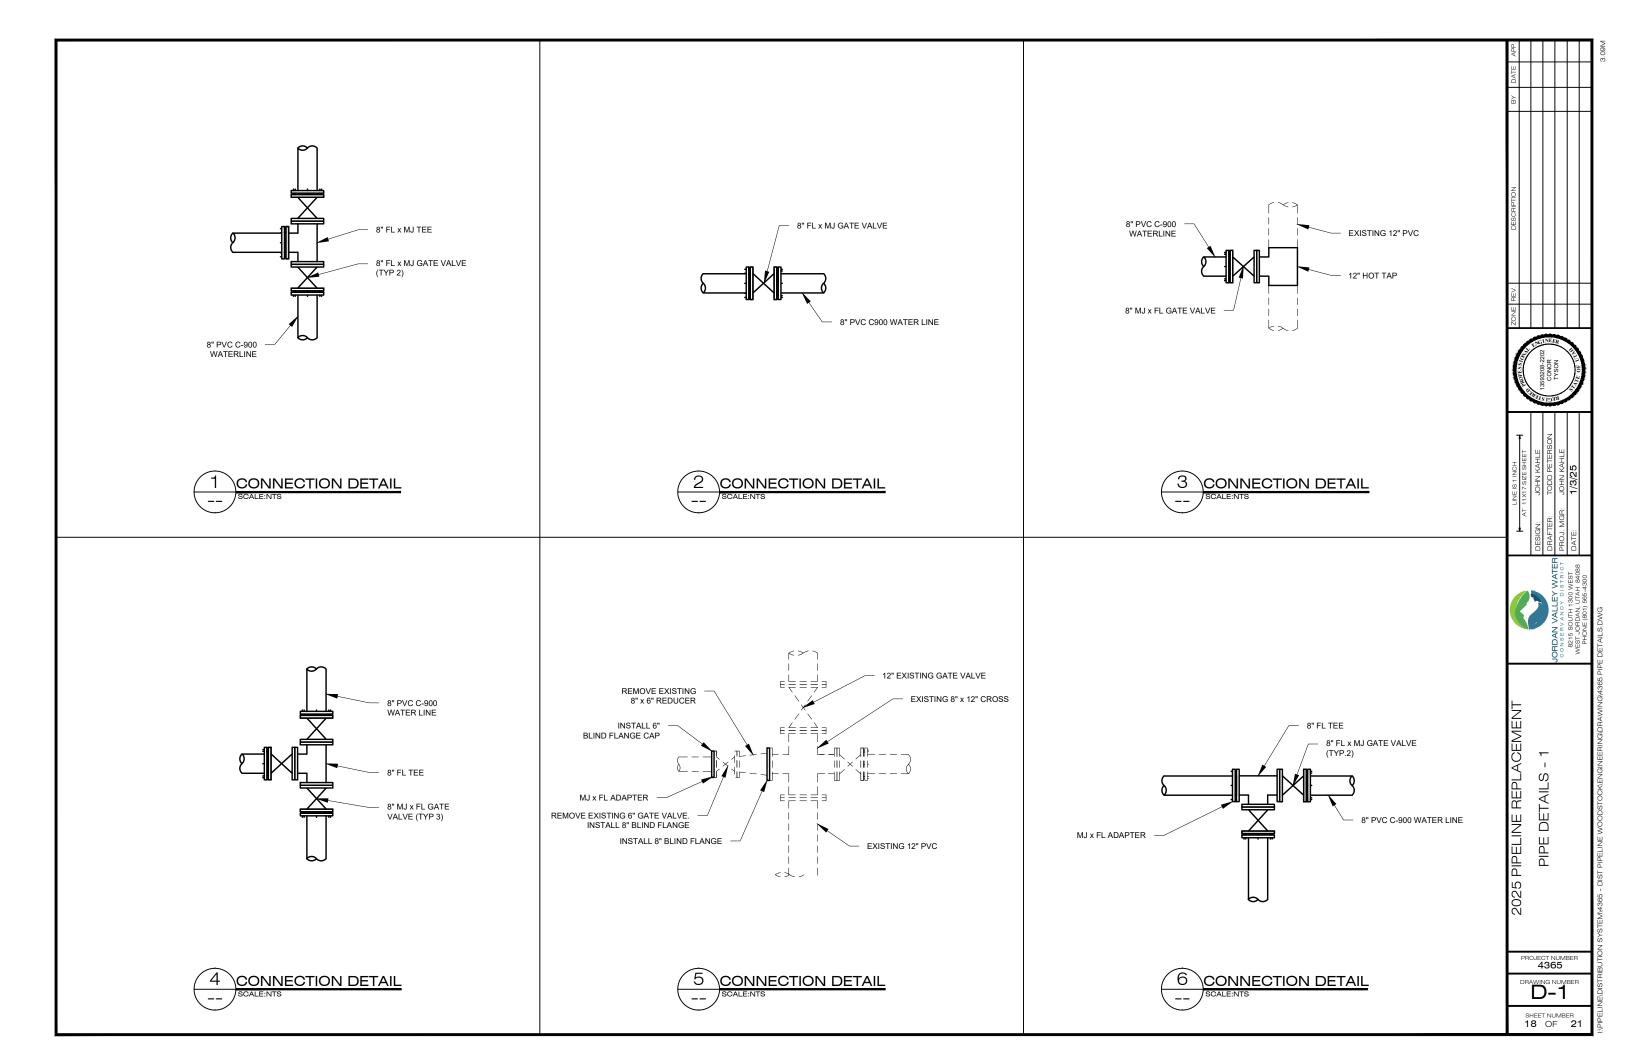

|



PROJECT NUMBER 4365

DRAWING NUMBER G-3

G-3

SHEET NUMBER
3 OF 23



































| MINIMUM BEARING ARE IN SQ. FT. |                           |           |           |               |               |  |  |
|--------------------------------|---------------------------|-----------|-----------|---------------|---------------|--|--|
| 3did JO 3ZIS                   | TEES, VALVES<br>DEAD ENDS | SON-BENDS | 45° BENDS | 22 1/2" BENDS | 11 1/4" BENDS |  |  |
| 4"                             | 2                         | 3         | 2         | 2             | 2             |  |  |
| 6"                             | 4                         | 5.5       | 3         | 1.5           | 1             |  |  |
| 8"                             | 6.5                       | 9.5       | 5         | 2.75          | 1.5           |  |  |
| 12"                            | 14