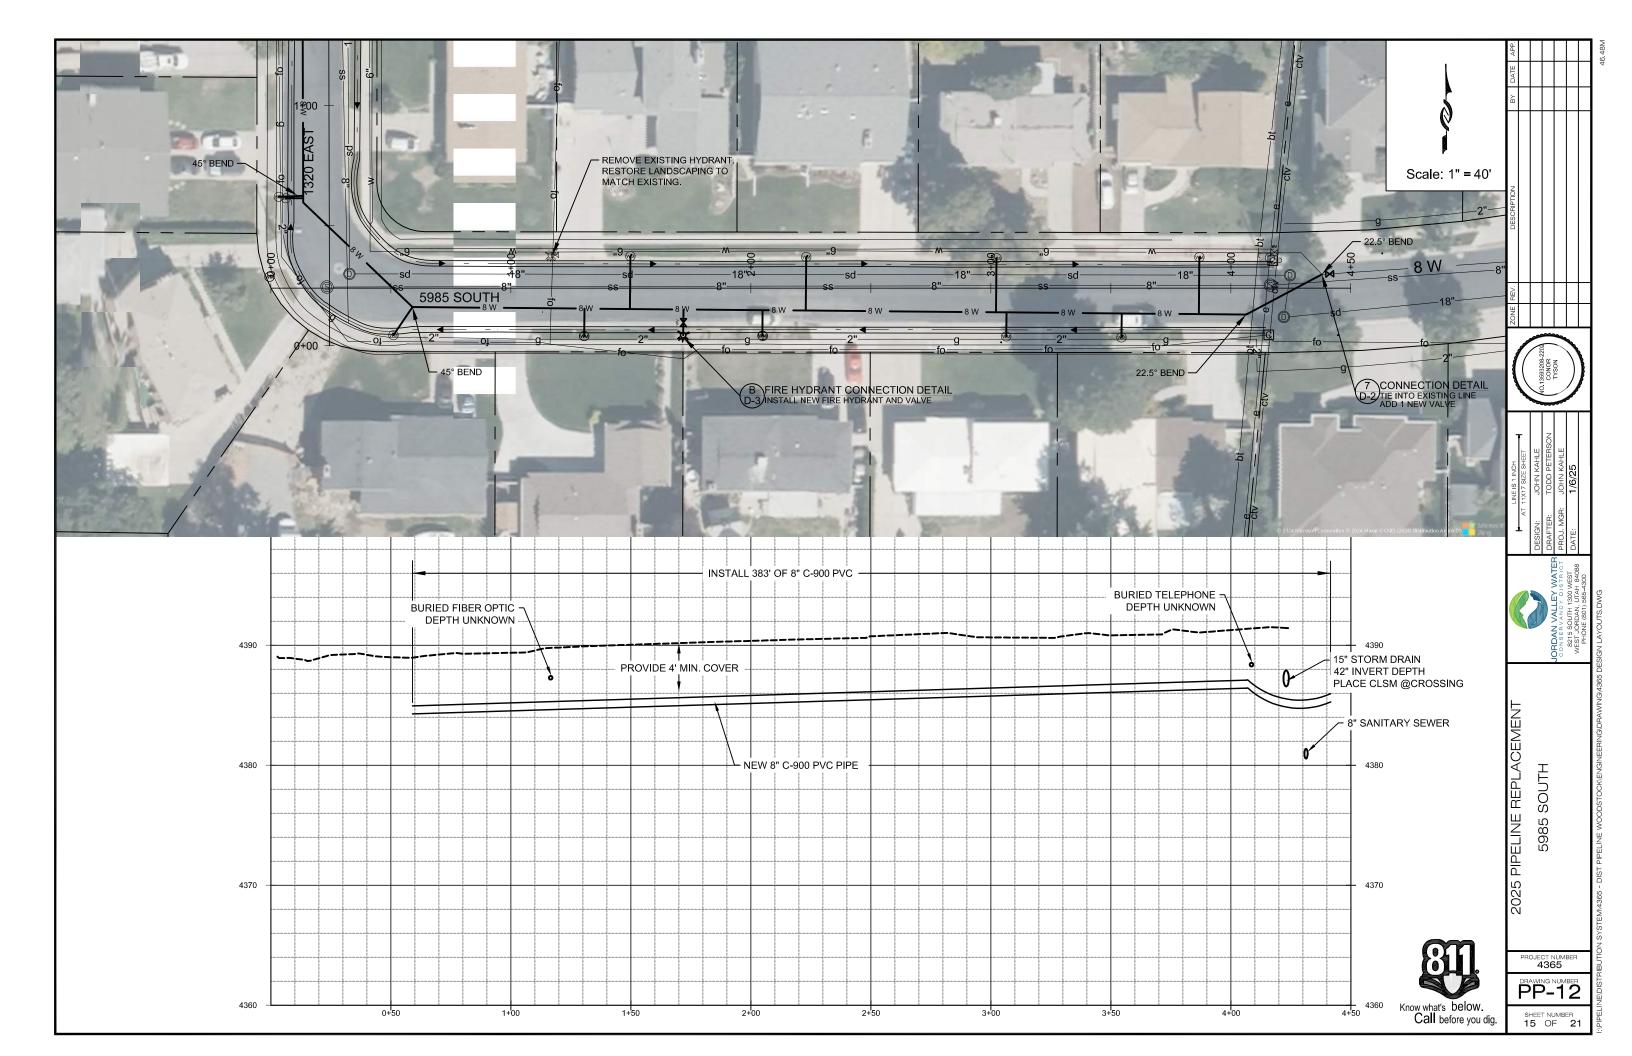

#### **GENERAL NOTES:**

- 1. Utilities shown on the drawing are based on the best available information provided by others and should be considered approximate and for general information only. Information is shown for the convenience of the contractor but is not guaranteed to be either correct or complete, and all responsibility for accuracy and completeness thereof is expressly disclaimed. Contractor is responsible to locate and protect all utilities in the project area, including those that may not be shown or that may be shown incorrectly. Contractor is solely responsible for the repair of and utility damaged as a result of the contractor's activities.
- 2. The Contractor shall make such investigations 200' ahead of excavation to locate underground utilities and structures so as not to accidentally damage them during construction operations. The Contractor shall be responsible for repair of any underground utilities damaged during construction activities.
- 3. Contractor shall be responsible for contacting Blue Stakes 48 hours prior to excavating.
- Protect all existing pavement, sidewalk, curb and gutter, park strips, structures, turf, and existing utilities. Repair or replace if damaged or disturbed at no additional cost to the owner.
- 5. Contractor shall repair or replace all disturbed curb, gutter, sidewalk, road striping, and asphalt to appropriate city standards and specifications.
- Contractor shall modify/repair existing sprinkler systems as required to cover affected landscape areas disturbed by construction. i.e. A new fire hydrant blocking sprinklers would require relocation of affected sprinklers.
- 7. Connect existing copper residential water lines into the new water main.
- 8. All water line crossings of sanitary sewer shall have a minimum edge to edge spacing of 18" (vertical).
- 9. All water lines shall cross sanitary sewer lines at a 90° angle whenever possible.
- 10. All water lines shall maintain a minimum of 10'-0" edge to edge spacing from sanitary sewer lines unless otherwise specified.
- 11.New PVC pipe line shall be installed 36" from the center of the pipe to the curb whenever possible unless otherwise specified.
- 12. Contractor shall be responsible for all excavation,

- road cut, land disturbance, SWPP, and building permits with all agencies/entities impacted by construction (city, state, federal, business, private, etc).
- 13. Contractor shall replace all signal loops disturbed by pipeline installation activities.
- 14. Contractor shall be responsible for flagging, caution signs, traffic control, and public safety on all adjacent streets and construction site per MUTCD.
- 15. Contractor shall be responsible for public safety and OSHA safety standards.
- 16. Contractor shall be responsible for notification of residents of construction on their road 72 hours prior to an excavation of disruption of water main service.
- 17. Contractor shall attend all pre construction and construction conferences.
- 18.All construction staking required by the Contractor shall be provided by the Contractor at the Contractor's expense.
- 19. Contractor shall be responsible for care of all construction stakes.
- 20.Contractor to space utilities to provide minimum distances as required by local, county, state, and individual utility codes.
- 21.All materials and construction shall be in accordance with Jordan Valley Water Conservancy District standards and specifications.
- 22. All water lines shall be a minimum of 4 feet below finished grade to top of pipe unless otherwise noted.
- 23. Contractor shall reconnect all services using existing copper pipe. All galvanized and black poly services shall be replaced according to the Jordan Valley Water Conservancy District specification.
- 24. All service lateral locations are estimated.
- 25.Contractor shall loop existing services or new water line as necessary when approved by the Engineer.
- 26. Water line loops shall be performed in accordance with APWA Plan 542.
- 27.Completed water lines shall be disinfected according to AWWA standards and Jordan Valley Water Conservancy District specifications.
- 28.Contractor shall notify Engineer of chlorine test prior to flushing lines, with chlorine left in pipe a minimum of 24 hours with 25 ppm residual. All turning of main line valves, chlorination testing, flushing, pressure testing, bacteria testing, etc. to be

- coordinated with Jordan Valley Water Conservancy District. Heavily chlorinated water shall be dechlorinated while flushing.
- 29. All bends, tees, and other fittings in water line to be supported with concrete thrust blocks and restrained with Mega-Lug followers at joints, unless otherwise noted.
- 30.All ductile iron valves, fittings and hydrants exposed to soil shall be wrapped with 8 mil thick polyethylene film tube. All exposed nuts & bolts shall be liberally coated with FM grease prior to wrapping. The film shall beheld in place by 2-inch wide plastic backed adhesive tape equal to Polyken No. 900 or Scotchrap No. 50. The tape shall be installed to tightly secure the film to the pipe. Enough film shall be used to overlap adjoining sections of film a minimum of one (1) foot.
- 31.Contractor shall be responsible for all erosion control.
- 32.Contractor shall employ BMP around all storm drains.
- 33.Existing pipe lines shall be abandoned in place. For pipelines 2 inches to 8 inches (inside diameter) abandon by removing the valve box and capping or plugging all open ends with concrete. For pipe lines 10 inches and larger, the cap shall be at least 24 inches thick. Follow the abandonment procedure set forth by UDOT including filling with flowable fill for all pipelines 6 inches and larger.
- 34.Existing water lines shall not be abandoned until new utilities are installed, tested, and accepted by the Jordan Valley Water Conservancy District.
- 35.Contractor shall legally dispose of all excess excavated material/debris off site unless otherwise noted.
- 36.Contractor shall supply redlines for preparation of record drawings.
- 37. Engineer or Engineer's Representative shall field verify all hydrant and valve locations.
- 38. Contractor shall be responsible to contact Salt Lake County Surveyor's office prior to disturbing any survey monument. Replace monuments at contractors expense.
- 39.Contractor shall not assume there are fewer service laterals (for water, and also all other utilities, whether shown on the plans or not), than there are homes or other structures, where project trenches are located between a home or structure and utility main.

- 40.Contractor shall be prepared for fiber system laterals, and should recognize different fiber company lay at different depths.
- 41.Costs for crossing all laterals for mains on plans shal be included in bid costs.
- 42.Contractor shall remove all existing valve boxes of the abandoned waterlines and restore landscape and pavement.