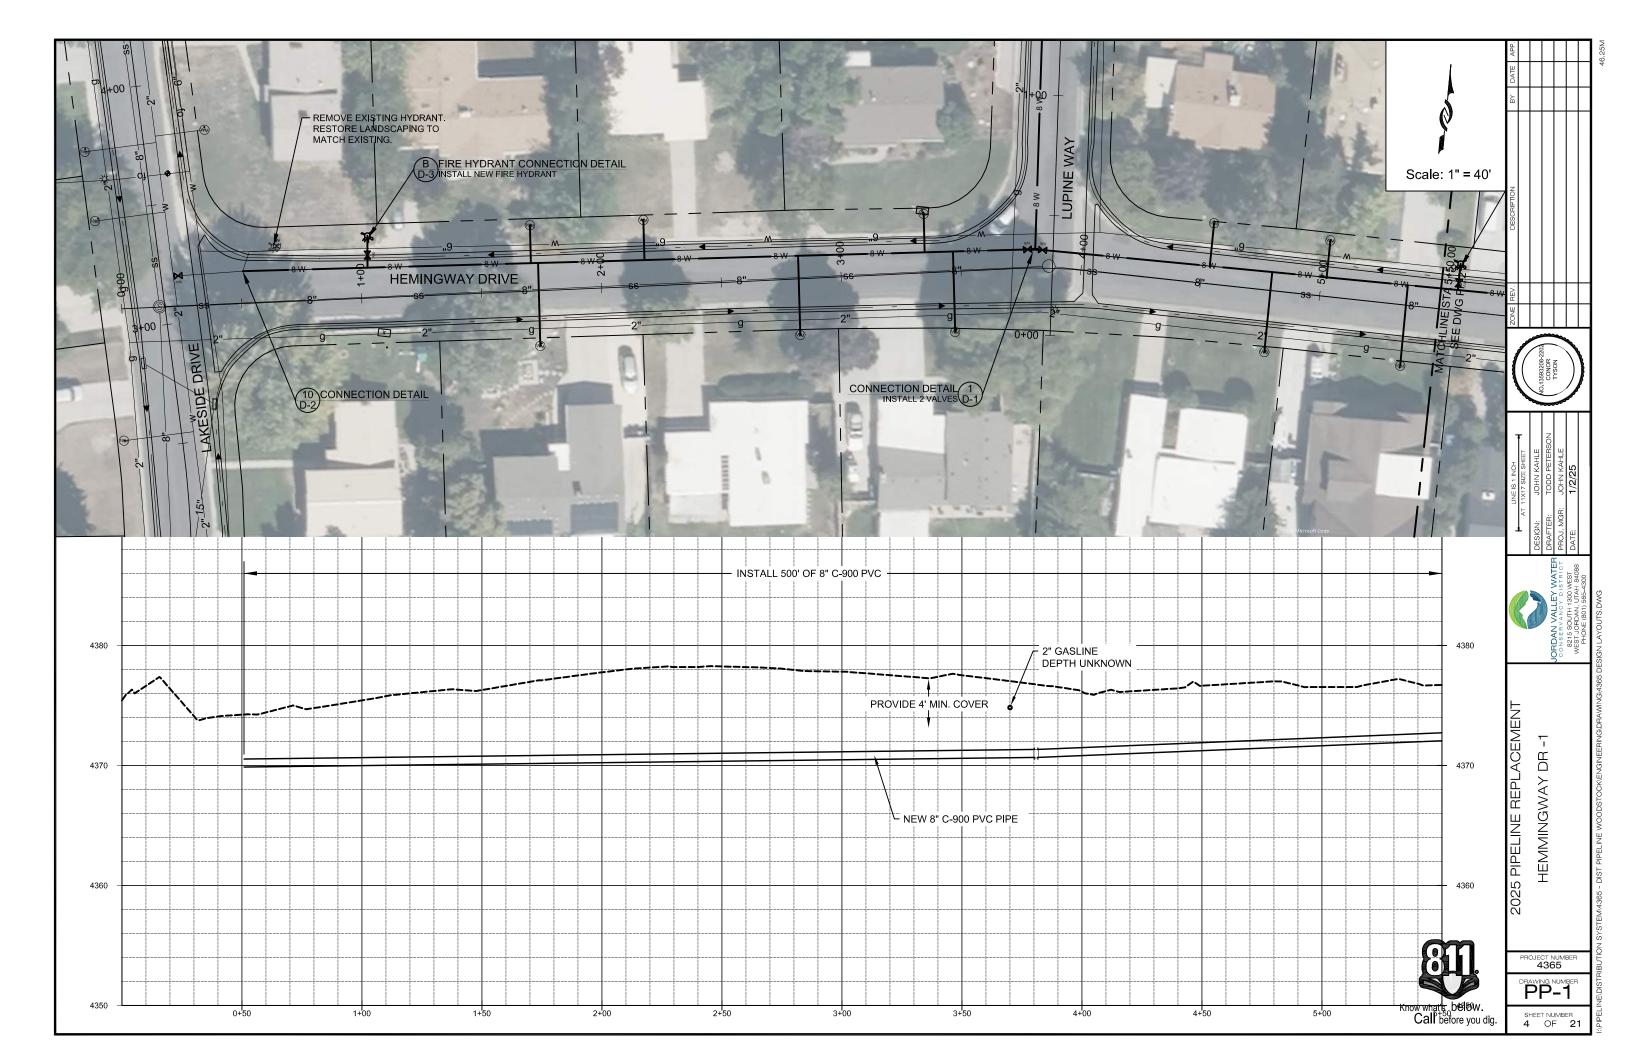

|



PROJECT NUMBER 4365

DRAWING NUMBER G-3

G-3

SHEET NUMBER
3 OF 23



































| MINIMUM BEARING ARE IN SQ. FT. |                           |           |           |               |               |  |  |
|--------------------------------|---------------------------|-----------|-----------|---------------|---------------|--|--|
| 3did JO 3ZIS                   | TEES, VALVES<br>DEAD ENDS | SON-BENDS | 45° BENDS | 22 1/2" BENDS | 11 1/4" BENDS |  |  |
| 4"                             | 2                         | 3         | 2         | 2             | 2             |  |  |
| 6"                             | 4                         | 5.5       | 3         | 1.5           | 1             |  |  |
| 8"                             | 6.5                       | 9.5       | 5         | 2.75          | 1.5           |  |  |
| 12"