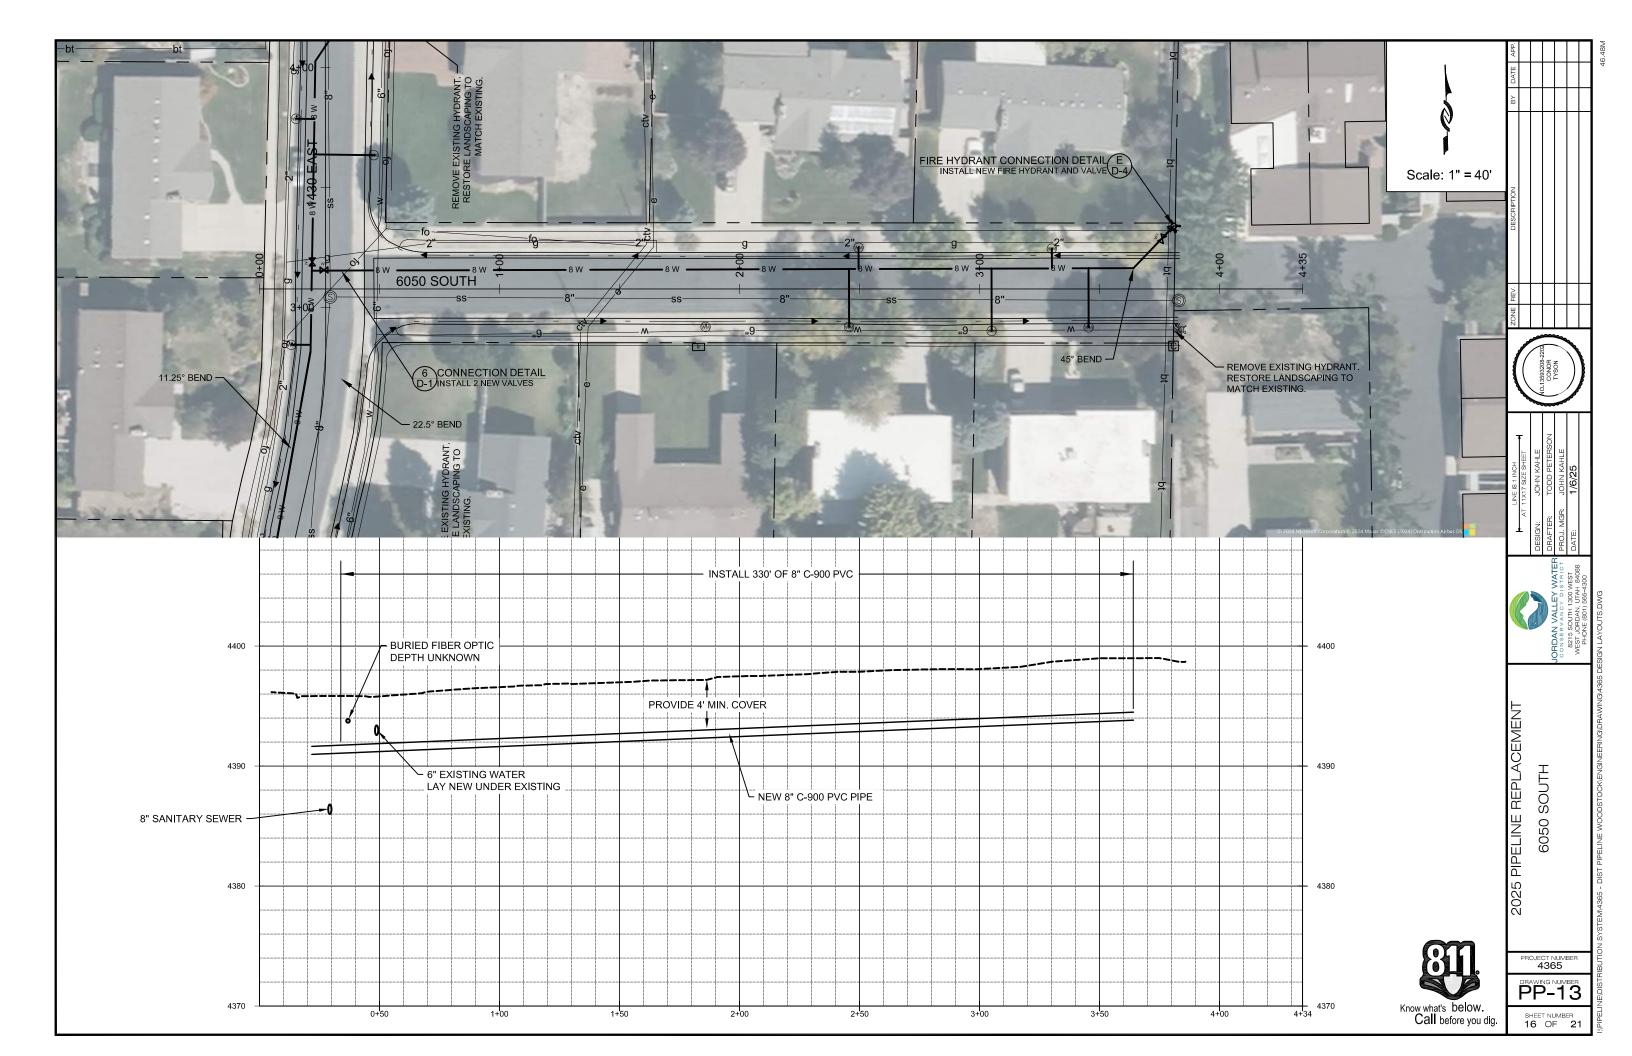

#### **GENERAL NOTES:**

- 1. Utilities shown on the drawing are based on the best available information provided by others and should be considered approximate and for general information only. Information is shown for the convenience of the contractor but is not guaranteed to be either correct or complete, and all responsibility for accuracy and completeness thereof is expressly disclaimed. Contractor is responsible to locate and protect all utilities in the project area, including those that may not be shown or that may be shown incorrectly. Contractor is solely responsible for the repair of and utility damaged as a result of the contractor's activities.
- 2. The Contractor shall make such investigations 200' ahead of excavation to locate underground utilities and structures so as not to accidentally damage them during construction operations. The Contractor shall be responsible for repair of any underground utilities damaged during construction activities.
- 3. Contractor shall be responsible for contacting Blue Stakes 48 hours prior to excavating.
- Protect all existing pavement, sidewalk, curb and gutter, park strips, structures, turf, and existing utilities. Repair or replace if damaged or disturbed at no additional cost to the owner.
- 5. Contractor shall repair or replace all disturbed curb, gutter, sidewalk, road striping, and asphalt to appropriate city standards and specifications.
- Contractor shall modify/repair existing sprinkler systems as required to cover affected landscape areas disturbed by construction. i.e. A new fire hydrant blocking sprinklers would require relocation of affected sprinklers.
- 7. Connect existing copper residential water lines into the new water main.
- 8. All water line crossings of sanitary sewer shall have a minimum edge to edge spacing of 18" (vertical).
- 9. All water lines shall cross sanitary sewer lines at a 90° angle whenever possible.
- 10. All water lines shall maintain a minimum of 10'-0" edge to edge spacing from sanitary sewer lines unless otherwise specified.
- 11.New PVC pipe line shall be installed 36" from the center of the pipe to the curb whenever possible unless otherwise specified.
- 12. Contractor shall be responsible for all excavation,

- road cut, land disturbance, SWPP, and building permits with all agencies/entities impacted by construction (city, state, federal, business, private, etc).
- 13. Contractor shall replace all signal loops disturbed by pipeline installation activities.
- 14. Contractor shall be responsible for flagging, caution signs, traffic control, and public safety on all adjacent streets and construction site per MUTCD.
- 15. Contractor shall be responsible for public safety and OSHA safety standards.
- 16. Contractor shall be responsible for notification of residents of construction on their road 72 hours prior to an excavation of disruption of water main service.
- 17. Contractor shall attend all pre construction and construction conferences.
- 18.All construction staking required by the Contractor shall be provided by the Contractor at the Contractor's expense.
- 19. Contractor shall be responsible for care of all construction stakes.
- 20.Contractor to space utilities to provide minimum distances as required by local, county, state, and individual utility codes.
- 21.All materials and construction shall be in accordance with Jordan Valley Water Conservancy District standards and specifications.
- 22. All water lines shall be a minimum of 4 feet below finished grade to top of pipe unless otherwise noted.
- 23. Contractor shall reconnect all services using existing copper pipe. All galvanized and black poly services shall be replaced according to the Jordan Valley Water Conservancy District specification.
- 24. All service lateral locations are estimated.
- 25.Contractor shall loop existing services or new water line as necessary when approved by the Engineer.
- 26. Water line loops shall be performed in accordance with APWA Plan 542.
- 27.Completed water lines shall be disinfected according to AWWA standards and Jordan Valley Water Conservancy District specifications.
- 28.Contractor shall notify Engineer of chlorine test prior to flushing lines, with chlorine left in pipe a minimum of 24 hours with 25 ppm residual. All turning of main line valves, chlorination testing, flushing, pressure testing, bacteria testing, etc. to be

- coordinated with Jordan Valley Water Conservancy District. Heavily chlorinated water shall be dechlorinated while flushing.
- 29. All bends, tees, and other fittings in water line to be supported with concrete thrust blocks and restrained with Mega-Lug followers at joints, unless otherwise noted.
- 30.All ductile iron valves, fittings and hydrants exposed to soil shall be wrapped with 8 mil thick polyethylene film tube. All exposed nuts & bolts shall be liberally coated with FM grease prior to wrapping. The film shall beheld in place by 2-inch wide plastic backed adhesive tape equal to Polyken No. 900 or Scotchrap No. 50. The tape shall be installed to tightly secure the film to the pipe. Enough film shall be used to overlap adjoining sections of film a minimum of one (1) foot.
- 31.Contractor shall be responsible for all erosion control.
- 32.Contractor shall employ BMP around all storm drains.
- 33.Existing pipe lines shall be abandoned in place. For pipelines 2 inches to 8 inches (inside diameter) abandon by removing the valve box and capping or plugging all open ends with concrete. For pipe lines 10 inches and larger, the cap shall be at least 24 inches thick. Follow the abandonment procedure set forth by UDOT including filling with flowable fill for all pipelines 6 inches and larger.
- 34.Existing water lines shall not be abandoned until new utilities are installed, tested, and accepted by the Jordan Valley Water Conservancy District.
- 35.Contractor shall legally dispose of all excess excavated material/debris off site unless otherwise noted.
- 36.Contractor shall supply redlines for preparation of record drawings.
- 37. Engineer or Engineer's Representative shall field verify all hydrant and valve locations.
- 38. Contractor shall be responsible to contact Salt Lake County Surveyor's office prior to disturbing any survey monument. Replace monuments at contractors expense.
- 39.Contractor shall not assume there are fewer service laterals (for water, and also all other utilities, whether shown on the plans or not), than there are homes or other structures, where project trenches are located between a home or structure and utility main.

- 40.Contractor shall be prepared for fiber system laterals, and should recognize different fiber company lay at different depths.
- 41.Costs for crossing all laterals for mains on plans shal be included in bid costs.
- 42.Contractor shall remove all existing valve boxes of the abandoned waterlines and restore landscape and pavement.