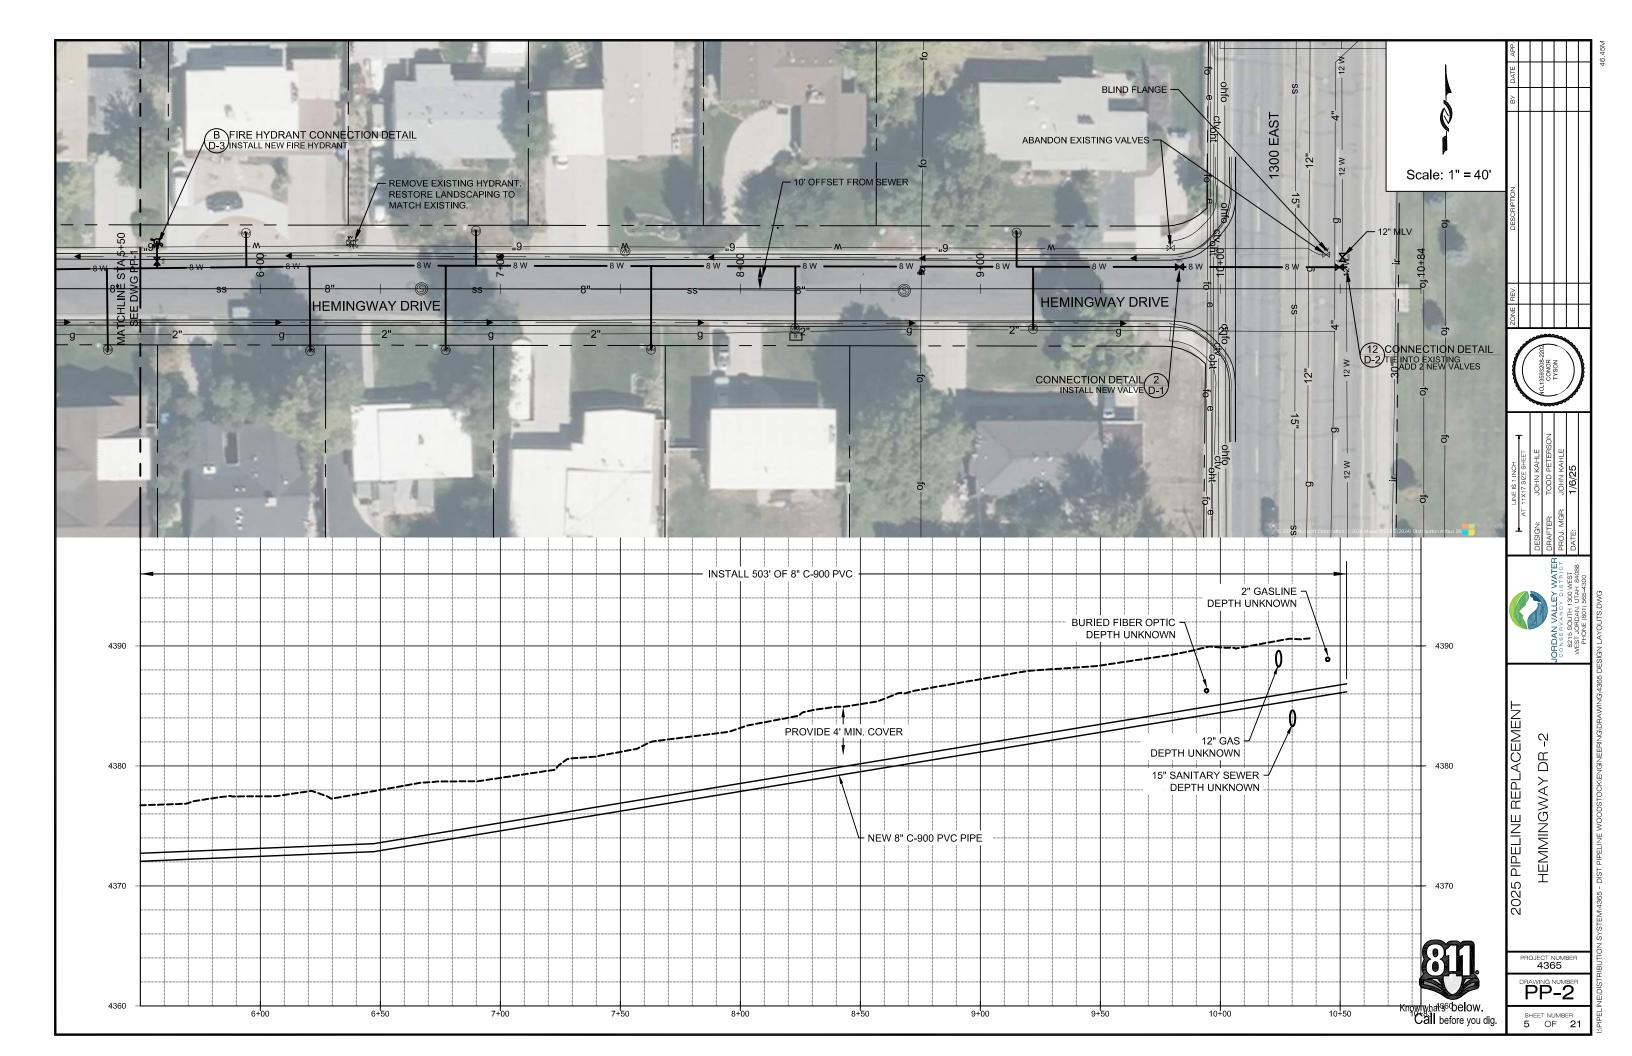

|



PROJECT NUMBER 4365

DRAWING NUMBER G-3

G-3

SHEET NUMBER
3 OF 23



































| MINIMUM BEARING ARE IN SQ. FT. |                           |           |           |               |               |  |  |
|--------------------------------|---------------------------|-----------|-----------|---------------|---------------|--|--|
| 3did JO 3ZIS                   | TEES, VALVES<br>DEAD ENDS | SON-BENDS | 45° BENDS | 22 1/2" BENDS | 11 1/4" BENDS |  |  |
| 4"                             | 2                         | 3         | 2         | 2             | 2             |  |  |
| 6"                             | 4                         | 5.5       | 3         | 1.5           | 1             |  |  |
| 8"                             | 6.5                       | 9.5       | 5         | 2.75          | 1.5           |  |  |
| 12"