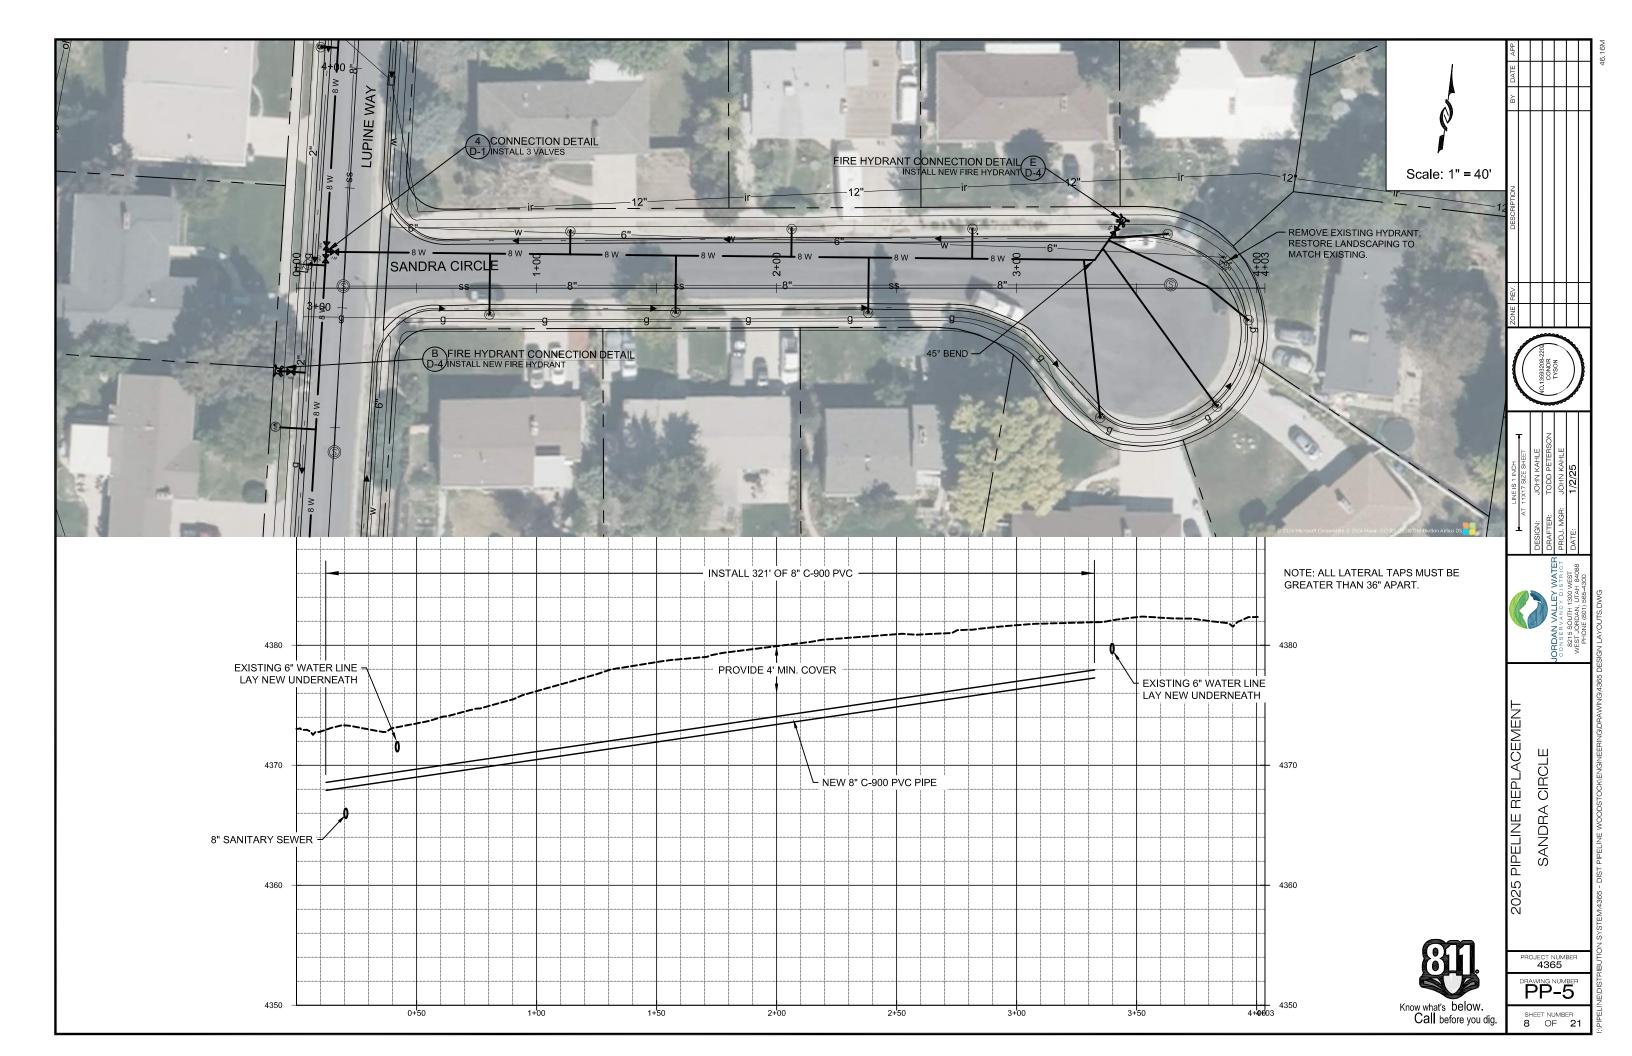

#### **GENERAL NOTES:**

- 1. Utilities shown on the drawing are based on the best available information provided by others and should be considered approximate and for general information only. Information is shown for the convenience of the contractor but is not guaranteed to be either correct or complete, and all responsibility for accuracy and completeness thereof is expressly disclaimed. Contractor is responsible to locate and protect all utilities in the project area, including those that may not be shown or that may be shown incorrectly. Contractor is solely responsible for the repair of and utility damaged as a result of the contractor's activities.
- 2. The Contractor shall make such investigations 200' ahead of excavation to locate underground utilities and structures so as not to accidentally damage them during construction operations. The Contractor shall be responsible for repair of any underground utilities damaged during construction activities.
- 3. Contractor shall be responsible for contacting Blue Stakes 48 hours prior to excavating.
- Protect all existing pavement, sidewalk, curb and gutter, park strips, structures, turf, and existing utilities. Repair or replace if damaged or disturbed at no additional cost to the owner.
- 5. Contractor shall repair or replace all disturbed curb, gutter, sidewalk, road striping, and asphalt to appropriate city standards and specifications.
- Contractor shall modify/repair existing sprinkler systems as required to cover affected landscape areas disturbed by construction. i.e. A new fire hydrant blocking sprinklers would require relocation of affected sprinklers.
- 7. Connect existing copper residential water lines into the new water main.
- 8. All water line crossings of sanitary sewer shall have a minimum edge to edge spacing of 18" (vertical).
- 9. All water lines shall cross sanitary sewer lines at a 90° angle whenever possible.
- 10. All water lines shall maintain a minimum of 10'-0" edge to edge spacing from sanitary sewer lines unless otherwise specified.
- 11.New PVC pipe line shall be installed 36" from the center of the pipe to the curb whenever possible unless otherwise specified.
- 12. Contractor shall be responsible for all excavation,

- road cut, land disturbance, SWPP, and building permits with all agencies/entities impacted by construction (city, state, federal, business, private, etc).
- 13. Contractor shall replace all signal loops disturbed by pipeline installation activities.
- 14. Contractor shall be responsible for flagging, caution signs, traffic control, and public safety on all adjacent streets and construction site per MUTCD.
- 15. Contractor shall be responsible for public safety and OSHA safety standards.
- 16. Contractor shall be responsible for notification of residents of construction on their road 72 hours prior to an excavation of disruption of water main service.
- 17. Contractor shall attend all pre construction and construction conferences.
- 18.All construction staking required by the Contractor shall be provided by the Contractor at the Contractor's expense.
- 19. Contractor shall be responsible for care of all construction stakes.
- 20.Contractor to space utilities to provide minimum distances as required by local, county, state, and individual utility codes.
- 21.All materials and construction shall be in accordance with Jordan Valley Water Conservancy District standards and specifications.
- 22. All water lines shall be a minimum of 4 feet below finished grade to top of pipe unless otherwise noted.
- 23. Contractor shall reconnect all services using existing copper pipe. All galvanized and black poly services shall be replaced according to the Jordan Valley Water Conservancy District specification.
- 24. All service lateral locations are estimated.
- 25.Contractor shall loop existing services or new water line as necessary when approved by the Engineer.
- 26. Water line loops shall be performed in accordance with APWA Plan 542.
- 27.Completed water lines shall be disinfected according to AWWA standards and Jordan Valley Water Conservancy District specifications.
- 28.Contractor shall notify Engineer of chlorine test prior to flushing lines, with chlorine left in pipe a minimum of 24 hours with 25 ppm residual. All turning of main line valves, chlorination testing, flushing, pressure testing, bacteria testing, etc. to be

- coordinated with Jordan Valley Water Conservancy District. Heavily chlorinated water shall be dechlorinated while flushing.
- 29. All bends, tees, and other fittings in water line to be supported with concrete thrust blocks and restrained with Mega-Lug followers at joints, unless otherwise noted.
- 30.All ductile iron valves, fittings and hydrants exposed to soil shall be wrapped with 8 mil thick polyethylene film tube. All exposed nuts & bolts shall be liberally coated with FM grease prior to wrapping. The film shall beheld in place by 2-inch wide plastic backed adhesive tape equal to Polyken No. 900 or Scotchrap No. 50. The tape shall be installed to tightly secure the film to the pipe. Enough film shall be used to overlap adjoining sections of film a minimum of one (1) foot.
- 31.Contractor shall be responsible for all erosion control.
- 32.Contractor shall employ BMP around all storm drains.
- 33.Existing pipe lines shall be abandoned in place. For pipelines 2 inches to 8 inches (inside diameter) abandon by removing the valve box and capping or plugging all open ends with concrete. For pipe lines 10 inches and larger, the cap shall be at least 24 inches thick. Follow the abandonment procedure set forth by UDOT including filling with flowable fill for all pipelines 6 inches and larger.
- 34.Existing water lines shall not be abandoned until new utilities are installed, tested, and accepted by the Jordan Valley Water Conservancy District.
- 35.Contractor shall legally dispose of all excess excavated material/debris off site unless otherwise noted.
- 36.Contractor shall supply redlines for preparation of record drawings.
- 37. Engineer or Engineer's Representative shall field verify all hydrant and valve locations.
- 38. Contractor shall be responsible to contact Salt Lake County Surveyor's office prior to disturbing any survey monument. Replace monuments at contractors expense.
- 39.Contractor shall not assume there are fewer service laterals (for water, and also all other utilities, whether shown on the plans or not), than there are homes or other structures, where project trenches are located between a home or structure and utility main.

- 40.Contractor shall be prepared for fiber system laterals, and should recognize different fiber company lay at different depths.
- 41.Costs for crossing all laterals for mains on plans shal be included in bid costs.
- 42.Contractor shall remove all existing valve boxes of the abandoned waterlines and restore landscape and pavement.