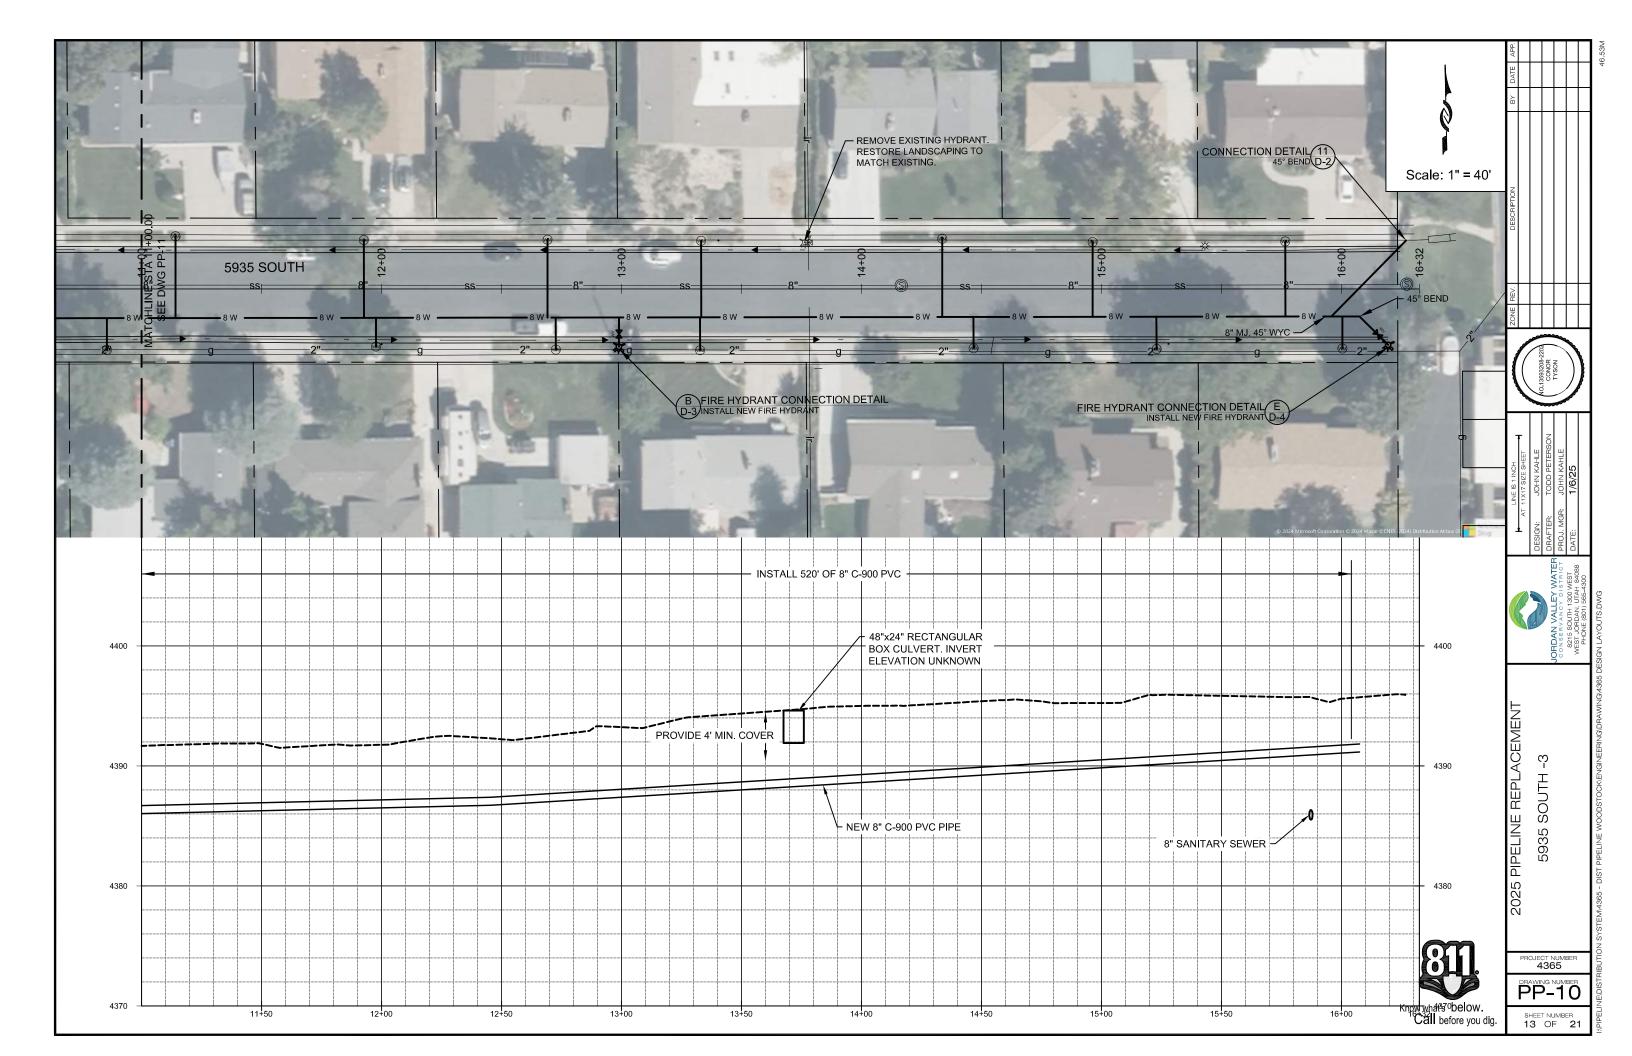

#### **GENERAL NOTES:**

- 1. Utilities shown on the drawing are based on the best available information provided by others and should be considered approximate and for general information only. Information is shown for the convenience of the contractor but is not guaranteed to be either correct or complete, and all responsibility for accuracy and completeness thereof is expressly disclaimed. Contractor is responsible to locate and protect all utilities in the project area, including those that may not be shown or that may be shown incorrectly. Contractor is solely responsible for the repair of and utility damaged as a result of the contractor's activities.
- 2. The Contractor shall make such investigations 200' ahead of excavation to locate underground utilities and structures so as not to accidentally damage them during construction operations. The Contractor shall be responsible for repair of any underground utilities damaged during construction activities.
- 3. Contractor shall be responsible for contacting Blue Stakes 48 hours prior to excavating.
- Protect all existing pavement, sidewalk, curb and gutter, park strips, structures, turf, and existing utilities. Repair or replace if damaged or disturbed at no additional cost to the owner.
- 5. Contractor shall repair or replace all disturbed curb, gutter, sidewalk, road striping, and asphalt to appropriate city standards and specifications.
- Contractor shall modify/repair existing sprinkler systems as required to cover affected landscape areas disturbed by construction. i.e. A new fire hydrant blocking sprinklers would require relocation of affected sprinklers.
- 7. Connect existing copper residential water lines into the new water main.
- 8. All water line crossings of sanitary sewer shall have a minimum edge to edge spacing of 18" (vertical).
- 9. All water lines shall cross sanitary sewer lines at a 90° angle whenever possible.
- 10. All water lines shall maintain a minimum of 10'-0" edge to edge spacing from sanitary sewer lines unless otherwise specified.
- 11.New PVC pipe line shall be installed 36" from the center of the pipe to the curb whenever possible unless otherwise specified.
- 12. Contractor shall be responsible for all excavation,

- road cut, land disturbance, SWPP, and building permits with all agencies/entities impacted by construction (city, state, federal, business, private, etc).
- 13. Contractor shall replace all signal loops disturbed by pipeline installation activities.
- 14. Contractor shall be responsible for flagging, caution signs, traffic control, and public safety on all adjacent streets and construction site per MUTCD.
- 15. Contractor shall be responsible for public safety and OSHA safety standards.
- 16. Contractor shall be responsible for notification of residents of construction on their road 72 hours prior to an excavation of disruption of water main service.
- 17. Contractor shall attend all pre construction and construction conferences.
- 18.All construction staking required by the Contractor shall be provided by the Contractor at the Contractor's expense.
- 19. Contractor shall be responsible for care of all construction stakes.
- 20.Contractor to space utilities to provide minimum distances as required by local, county, state, and individual utility codes.
- 21.All materials and construction shall be in accordance with Jordan Valley Water Conservancy District standards and specifications.
- 22. All water lines shall be a minimum of 4 feet below finished grade to top of pipe unless otherwise noted.
- 23. Contractor shall reconnect all services using existing copper pipe. All galvanized and black poly services shall be replaced according to the Jordan Valley Water Conservancy District specification.
- 24. All service lateral locations are estimated.
- 25.Contractor shall loop existing services or new water line as necessary when approved by the Engineer.
- 26. Water line loops shall be performed in accordance with APWA Plan 542.
- 27.Completed water lines shall be disinfected according to AWWA standards and Jordan Valley Water Conservancy District specifications.
- 28.Contractor shall notify Engineer of chlorine test prior to flushing lines, with chlorine left in pipe a minimum of 24 hours with 25 ppm residual. All turning of main line valves, chlorination testing, flushing, pressure testing, bacteria testing, etc. to be

- coordinated with Jordan Valley Water Conservancy District. Heavily chlorinated water shall be dechlorinated while flushing.
- 29. All bends, tees, and other fittings in water line to be supported with concrete thrust blocks and restrained with Mega-Lug followers at joints, unless otherwise noted.
- 30.All ductile iron valves, fittings and hydrants exposed to soil shall be wrapped with 8 mil thick polyethylene film tube. All exposed nuts & bolts shall be liberally coated with FM grease prior to wrapping. The film shall beheld in place by 2-inch wide plastic backed adhesive tape equal to Polyken No. 900 or Scotchrap No. 50. The tape shall be installed to tightly secure the film to the pipe. Enough film shall be used to overlap adjoining sections of film a minimum of one (1) foot.
- 31.Contractor shall be responsible for all erosion control.
- 32.Contractor shall employ BMP around all storm drains.
- 33.Existing pipe lines shall be abandoned in place. For pipelines 2 inches to 8 inches (inside diameter) abandon by removing the valve box and capping or plugging all open ends with concrete. For pipe lines 10 inches and larger, the cap shall be at least 24 inches thick. Follow the abandonment procedure set forth by UDOT including filling with flowable fill for all pipelines 6 inches and larger.
- 34.Existing water lines shall not be abandoned until new utilities are installed, tested, and accepted by the Jordan Valley Water Conservancy District.
- 35.Contractor shall legally dispose of all excess excavated material/debris off site unless otherwise noted.
- 36.Contractor shall supply redlines for preparation of record drawings.
- 37. Engineer or Engineer's Representative shall field verify all hydrant and valve locations.
- 38. Contractor shall be responsible to contact Salt Lake County Surveyor's office prior to disturbing any survey monument. Replace monuments at contractors expense.
- 39.Contractor shall not assume there are fewer service laterals (for water, and also all other utilities, whether shown on the plans or not), than there are homes or other structures, where project trenches are located between a home or structure and utility main.

- 40.Contractor shall be prepared for fiber system laterals, and should recognize different fiber company lay at different depths.
- 41.Costs for crossing all laterals for mains on plans shal be included in bid costs.
- 42.Contractor shall remove all existing valve boxes of the abandoned waterlines and restore landscape and pavement.