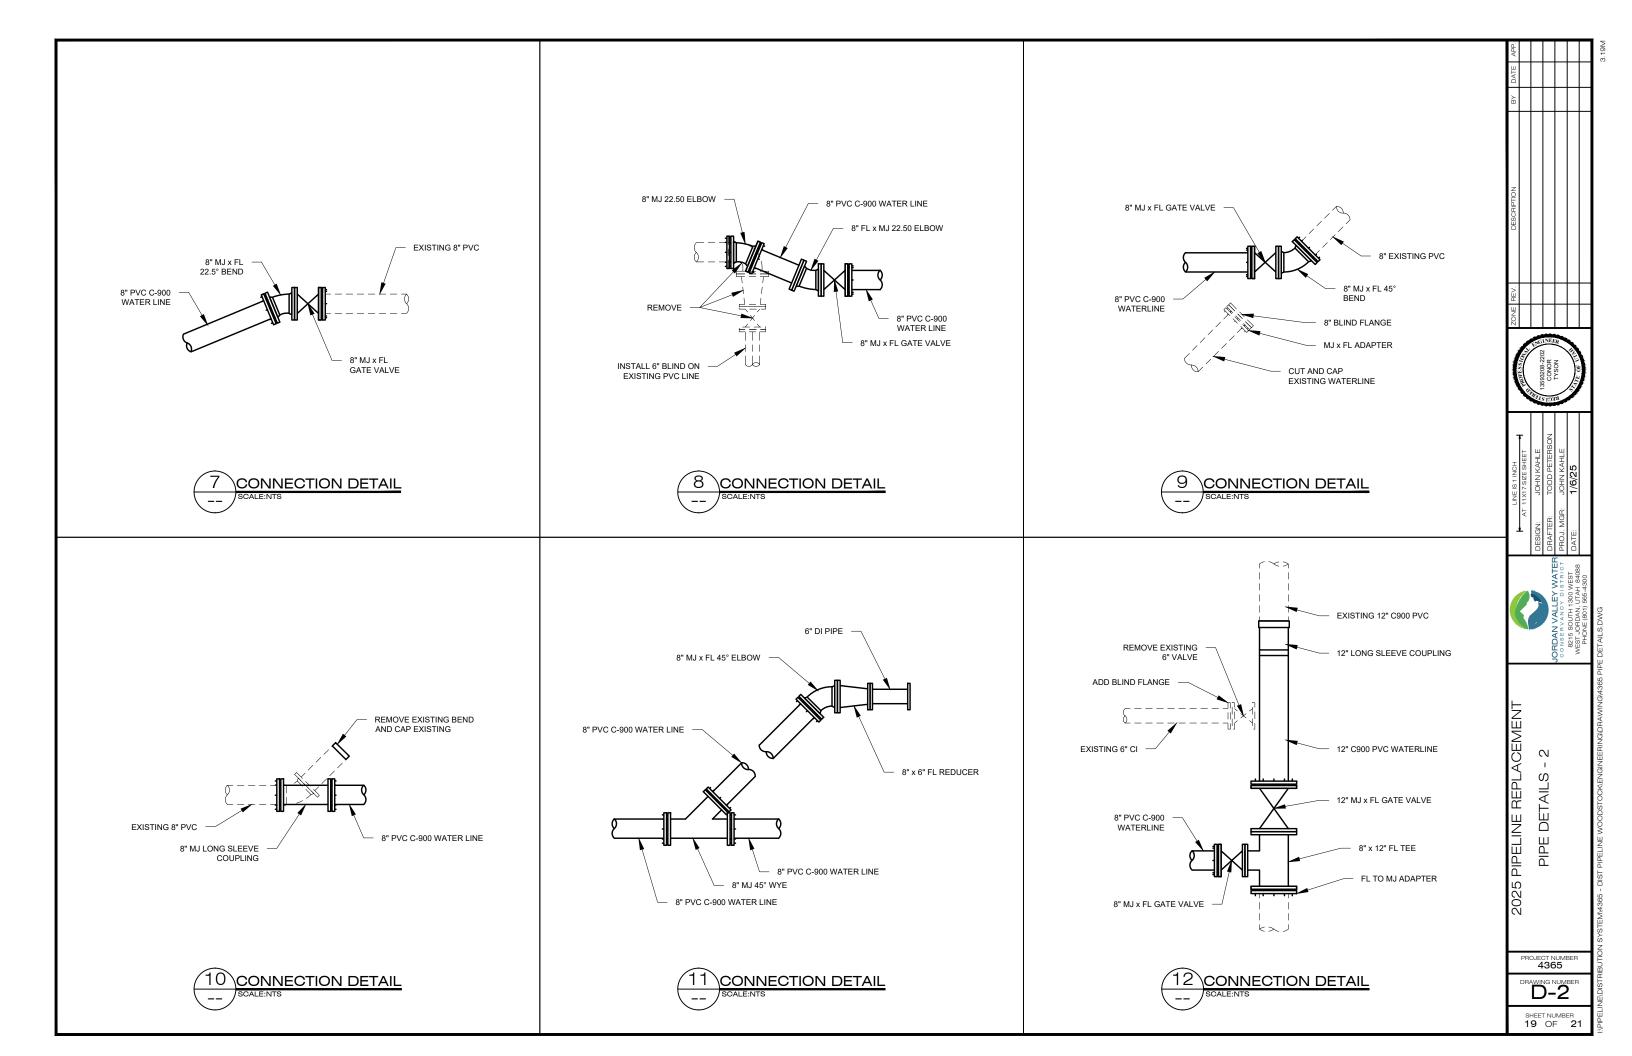

|



PROJECT NUMBER 4365

DRAWING NUMBER G-3

G-3

SHEET NUMBER
3 OF 23



































| MINIMUM BEARING ARE IN SQ. FT. |                           |           |           |               |               |  |  |
|--------------------------------|---------------------------|-----------|-----------|---------------|---------------|--|--|
| 3did JO 3ZIS                   | TEES, VALVES<br>DEAD ENDS | SON-BENDS | 45° BENDS | 22 1/2" BENDS | 11 1/4" BENDS |  |  |
| 4"                             | 2                         | 3         | 2         | 2             | 2             |  |  |
| 6"                             | 4                         | 5.5       | 3         | 1.5           | 1             |  |  |
| 8"                             | 6.5                       | 9.5       | 5         | 2.75          | 1.5           |  |  |
| 12"                            | 14