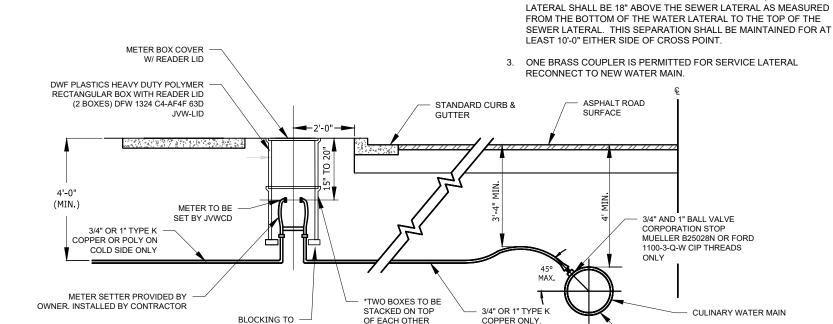

#### **GENERAL NOTES:**

- 1. Utilities shown on the drawing are based on the best available information provided by others and should be considered approximate and for general information only. Information is shown for the convenience of the contractor but is not guaranteed to be either correct or complete, and all responsibility for accuracy and completeness thereof is expressly disclaimed. Contractor is responsible to locate and protect all utilities in the project area, including those that may not be shown or that may be shown incorrectly. Contractor is solely responsible for the repair of and utility damaged as a result of the contractor's activities.
- 2. The Contractor shall make such investigations 200' ahead of excavation to locate underground utilities and structures so as not to accidentally damage them during construction operations. The Contractor shall be responsible for repair of any underground utilities damaged during construction activities.
- 3. Contractor shall be responsible for contacting Blue Stakes 48 hours prior to excavating.
- Protect all existing pavement, sidewalk, curb and gutter, park strips, structures, turf, and existing utilities. Repair or replace if damaged or disturbed at no additional cost to the owner.
- 5. Contractor shall repair or replace all disturbed curb, gutter, sidewalk, road striping, and asphalt to appropriate city standards and specifications.
- Contractor shall modify/repair existing sprinkler systems as required to cover affected landscape areas disturbed by construction. i.e. A new fire hydrant blocking sprinklers would require relocation of affected sprinklers.
- 7. Connect existing copper residential water lines into the new water main.
- 8. All water line crossings of sanitary sewer shall have a minimum edge to edge spacing of 18" (vertical).
- 9. All water lines shall cross sanitary sewer lines at a 90° angle whenever possible.
- 10. All water lines shall maintain a minimum of 10'-0" edge to edge spacing from sanitary sewer lines unless otherwise specified.
- 11.New PVC pipe line shall be installed 36" from the center of the pipe to the curb whenever possible unless otherwise specified.
- 12. Contractor shall be responsible for all excavation,

- road cut, land disturbance, SWPP, and building permits with all agencies/entities impacted by construction (city, state, federal, business, private, etc).
- 13. Contractor shall replace all signal loops disturbed by pipeline installation activities.
- 14. Contractor shall be responsible for flagging, caution signs, traffic control, and public safety on all adjacent streets and construction site per MUTCD.
- 15. Contractor shall be responsible for public safety and OSHA safety standards.
- 16. Contractor shall be responsible for notification of residents of construction on their road 72 hours prior to an excavation of disruption of water main service.
- 17. Contractor shall attend all pre construction and construction conferences.
- 18.All construction staking required by the Contractor shall be provided by the Contractor at the Contractor's expense.
- 19. Contractor shall be responsible for care of all construction stakes.
- 20.Contractor to space utilities to provide minimum distances as required by local, county, state, and individual utility codes.
- 21.All materials and construction shall be in accordance with Jordan Valley Water Conservancy District standards and specifications.
- 22. All water lines shall be a minimum of 4 feet below finished grade to top of pipe unless otherwise noted.
- 23. Contractor shall reconnect all services using existing copper pipe. All galvanized and black poly services shall be replaced according to the Jordan Valley Water Conservancy District specification.
- 24. All service lateral locations are estimated.
- 25.Contractor shall loop existing services or new water line as necessary when approved by the Engineer.
- 26. Water line loops shall be performed in accordance with APWA Plan 542.
- 27.Completed water lines shall be disinfected according to AWWA standards and Jordan Valley Water Conservancy District specifications.
- 28.Contractor shall notify Engineer of chlorine test prior to flushing lines, with chlorine left in pipe a minimum of 24 hours with 25 ppm residual. All turning of main line valves, chlorination testing, flushing, pressure testing, bacteria testing, etc. to be

- coordinated with Jordan Valley Water Conservancy District. Heavily chlorinated water shall be dechlorinated while flushing.
- 29. All bends, tees, and other fittings in water line to be supported with concrete thrust blocks and restrained with Mega-Lug followers at joints, unless otherwise noted.
- 30.All ductile iron valves, fittings and hydrants exposed to soil shall be wrapped with 8 mil thick polyethylene film tube. All exposed nuts & bolts shall be liberally coated with FM grease prior to wrapping. The film shall beheld in place by 2-inch wide plastic backed adhesive tape equal to Polyken No. 900 or Scotchrap No. 50. The tape shall be installed to tightly secure the film to the pipe. Enough film shall be used to overlap adjoining sections of film a minimum of one (1) foot.
- 31.Contractor shall be responsible for all erosion control.
- 32.Contractor shall employ BMP around all storm drains.
- 33.Existing pipe lines shall be abandoned in place. For pipelines 2 inches to 8 inches (inside diameter) abandon by removing the valve box and capping or plugging all open ends with concrete. For pipe lines 10 inches and larger, the cap shall be at least 24 inches thick. Follow the abandonment procedure set forth by UDOT including filling with flowable fill for all pipelines 6 inches and larger.
- 34.Existing water lines shall not be abandoned until new utilities are installed, tested, and accepted by the Jordan Valley Water Conservancy District.
- 35.Contractor shall legally dispose of all excess excavated material/debris off site unless otherwise noted.
- 36.Contractor shall supply redlines for preparation of record drawings.
- 37. Engineer or Engineer's Representative shall field verify all hydrant and valve locations.
- 38. Contractor shall be responsible to contact Salt Lake County Surveyor's office prior to disturbing any survey monument. Replace monuments at contractors expense.
- 39.Contractor shall not assume there are fewer service laterals (for water, and also all other utilities, whether shown on the plans or not), than there are homes or other structures, where project trenches are located between a home or structure and utility main.