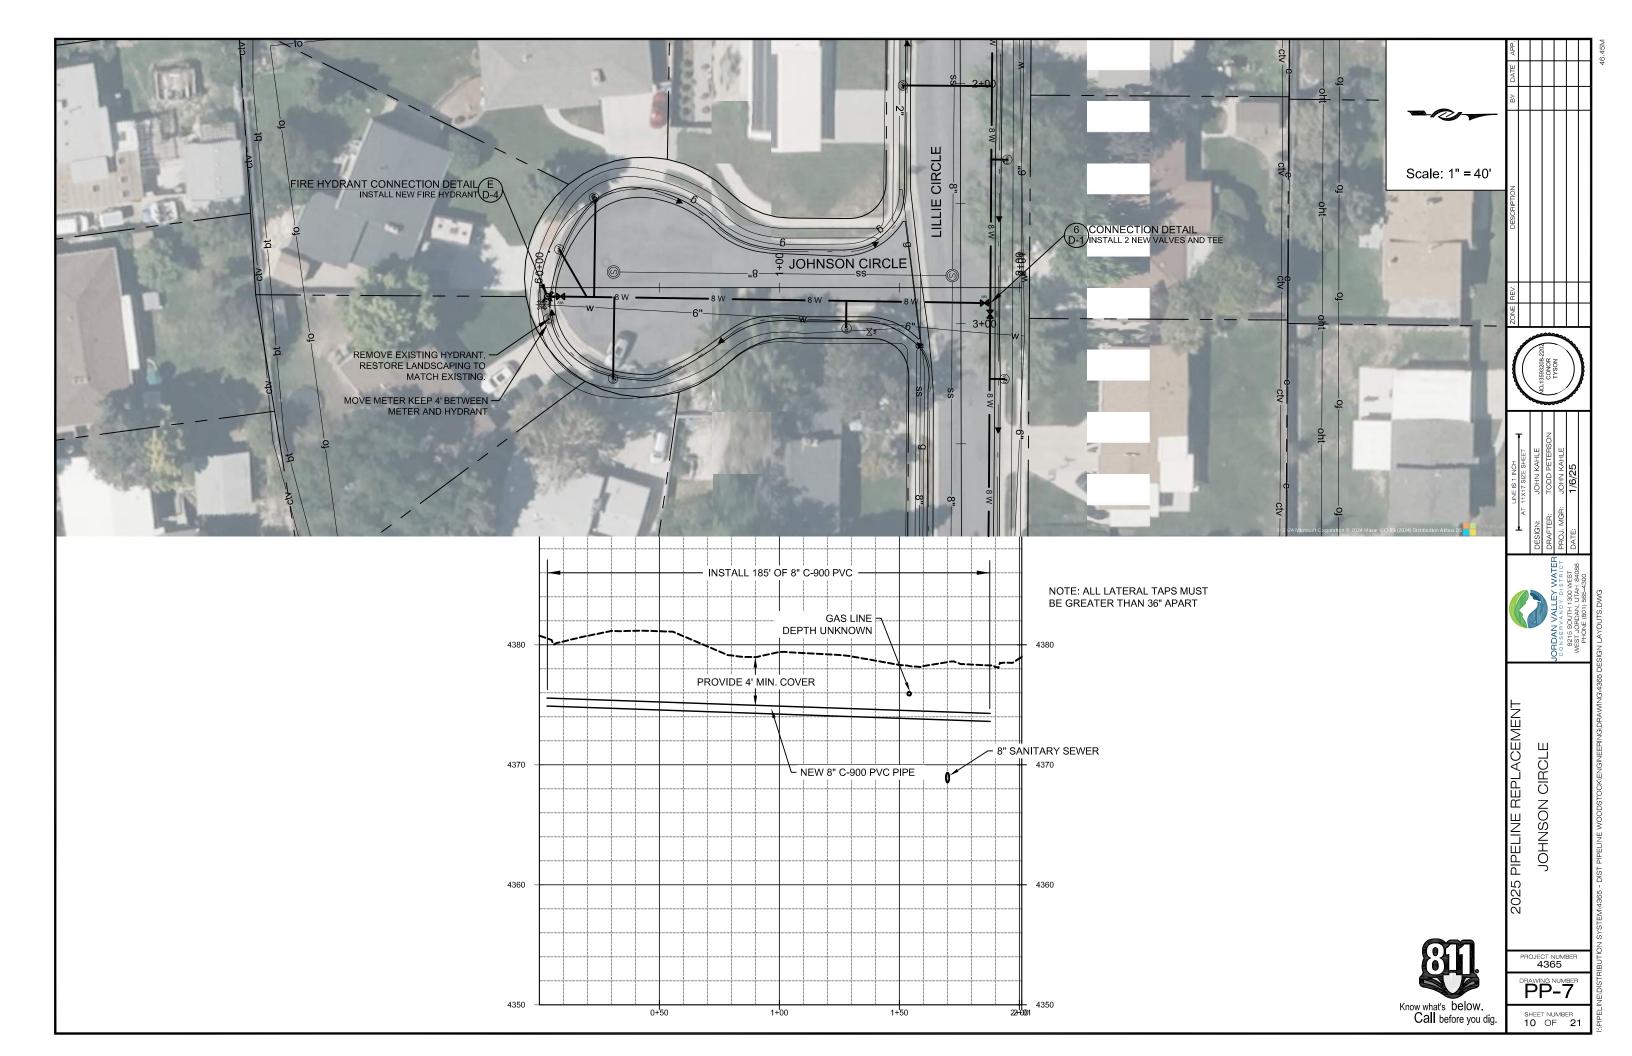

#### **GENERAL NOTES:**

- 1. Utilities shown on the drawing are based on the best available information provided by others and should be considered approximate and for general information only. Information is shown for the convenience of the contractor but is not guaranteed to be either correct or complete, and all responsibility for accuracy and completeness thereof is expressly disclaimed. Contractor is responsible to locate and protect all utilities in the project area, including those that may not be shown or that may be shown incorrectly. Contractor is solely responsible for the repair of and utility damaged as a result of the contractor's activities.
- 2. The Contractor shall make such investigations 200' ahead of excavation to locate underground utilities and structures so as not to accidentally damage them during construction operations. The Contractor shall be responsible for repair of any underground utilities damaged during construction activities.
- 3. Contractor shall be responsible for contacting Blue Stakes 48 hours prior to excavating.
- Protect all existing pavement, sidewalk, curb and gutter, park strips, structures, turf, and existing utilities. Repair or replace if damaged or disturbed at no additional cost to the owner.
- 5. Contractor shall repair or replace all disturbed curb, gutter, sidewalk, road striping, and asphalt to appropriate city standards and specifications.
- Contractor shall modify/repair existing sprinkler systems as required to cover affected landscape areas disturbed by construction. i.e. A new fire hydrant blocking sprinklers would require relocation of affected sprinklers.
- 7. Connect existing copper residential water lines into the new water main.
- 8. All water line crossings of sanitary sewer shall have a minimum edge to edge spacing of 18" (vertical).
- 9. All water lines shall cross sanitary sewer lines at a 90° angle whenever possible.
- 10. All water lines shall maintain a minimum of 10'-0" edge to edge spacing from sanitary sewer lines unless otherwise specified.
- 11.New PVC pipe line shall be installed 36" from the center of the pipe to the curb whenever possible unless otherwise specified.
- 12. Contractor shall be responsible for all excavation,

- road cut, land disturbance, SWPP, and building permits with all agencies/entities impacted by construction (city, state, federal, business, private, etc).
- 13. Contractor shall replace all signal loops disturbed by pipeline installation activities.
- 14. Contractor shall be responsible for flagging, caution signs, traffic control, and public safety on all adjacent streets and construction site per MUTCD.
- 15. Contractor shall be responsible for public safety and OSHA safety standards.
- 16. Contractor shall be responsible for notification of residents of construction on their road 72 hours prior to an excavation of disruption of water main service.
- 17. Contractor shall attend all pre construction and construction conferences.
- 18.All construction staking required by the Contractor shall be provided by the Contractor at the Contractor's expense.
- 19. Contractor shall be responsible for care of all construction stakes.
- 20.Contractor to space utilities to provide minimum distances as required by local, county, state, and individual utility codes.
- 21.All materials and construction shall be in accordance with Jordan Valley Water Conservancy District standards and specifications.
- 22. All water lines shall be a minimum of 4 feet below finished grade to top of pipe unless otherwise noted.
- 23. Contractor shall reconnect all services using existing copper pipe. All galvanized and black poly services shall be replaced according to the Jordan Valley Water Conservancy District specification.
- 24. All service lateral locations are estimated.
- 25.Contractor shall loop existing services or new water line as necessary when approved by the Engineer.
- 26. Water line loops shall be performed in accordance with APWA Plan 542.
- 27.Completed water lines shall be disinfected according to AWWA standards and Jordan Valley Water Conservancy District specifications.
- 28.Contractor shall notify Engineer of chlorine test prior to flushing lines, with chlorine left in pipe a minimum of 24 hours with 25 ppm residual. All turning of main line valves, chlorination testing, flushing, pressure testing, bacteria testing, etc. to be

- coordinated with Jordan Valley Water Conservancy District. Heavily chlorinated water shall be dechlorinated while flushing.
- 29. All bends, tees, and other fittings in water line to be supported with concrete thrust blocks and restrained with Mega-Lug followers at joints, unless otherwise noted.
- 30.All ductile iron valves, fittings and hydrants exposed to soil shall be wrapped with 8 mil thick polyethylene film tube. All exposed nuts & bolts shall be liberally coated with FM grease prior to wrapping. The film shall beheld in place by 2-inch wide plastic backed adhesive tape equal to Polyken No. 900 or Scotchrap No. 50. The tape shall be installed to tightly secure the film to the pipe. Enough film shall be used to overlap adjoining sections of film a minimum of one (1) foot.
- 31.Contractor shall be responsible for all erosion control.
- 32.Contractor shall employ BMP around all storm drains.
- 33.Existing pipe lines shall be abandoned in place. For pipelines 2 inches to 8 inches (inside diameter) abandon by removing the valve box and capping or plugging all open ends with concrete. For pipe lines 10 inches and larger, the cap shall be at least 24 inches thick. Follow the abandonment procedure set forth by UDOT including filling with flowable fill for all pipelines 6 inches and larger.
- 34.Existing water lines shall not be abandoned until new utilities are installed, tested, and accepted by the Jordan Valley Water Conservancy District.
- 35.Contractor shall legally dispose of all excess excavated material/debris off site unless otherwise noted.
- 36.Contractor shall supply redlines for preparation of record drawings.
- 37. Engineer or Engineer's Representative shall field verify all hydrant and valve locations.
- 38. Contractor shall be responsible to contact Salt Lake County Surveyor's office prior to disturbing any survey monument. Replace monuments at contractors expense.
- 39.Contractor shall not assume there are fewer service laterals (for water, and also all other utilities, whether shown on the plans or not), than there are homes or other structures, where project trenches are located between a home or structure and utility main.

- 40.Contractor shall be prepared for fiber system laterals, and should recognize different fiber company lay at different depths.
- 41.Costs for crossing all laterals for mains on plans shal be included in bid costs.
- 42.Contractor shall remove all existing valve boxes of the abandoned waterlines and restore landscape and pavement.