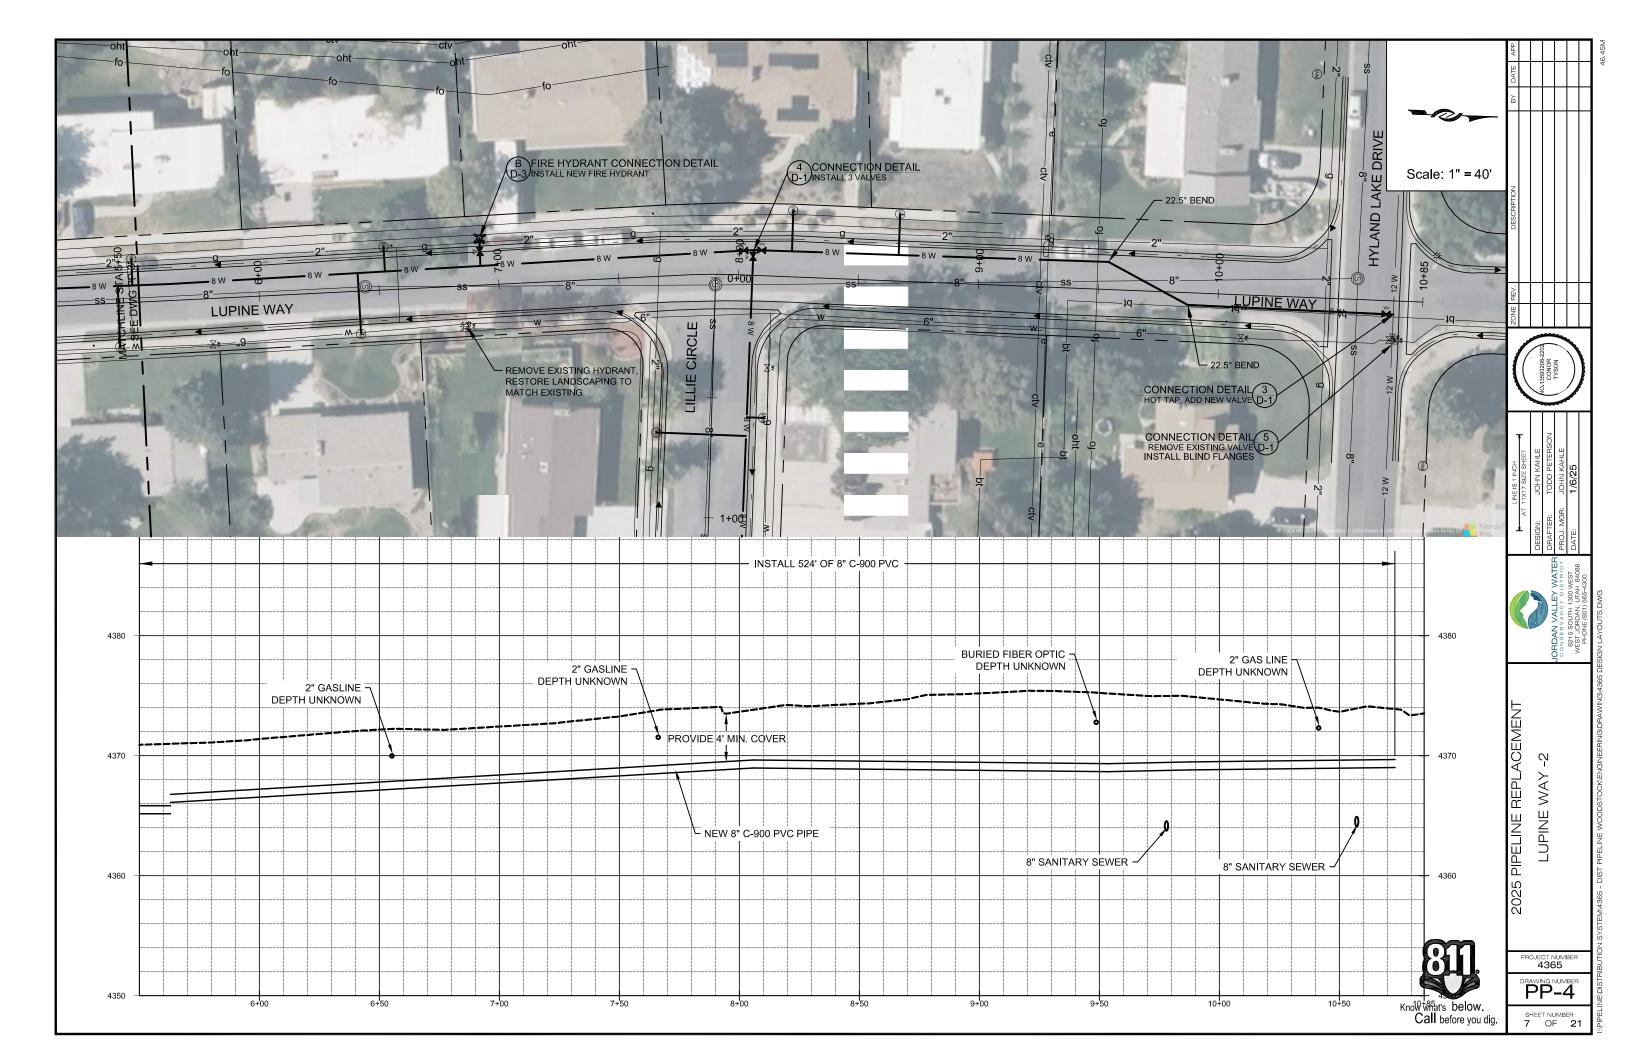

#### **GENERAL NOTES:**

- 1. Utilities shown on the drawing are based on the best available information provided by others and should be considered approximate and for general information only. Information is shown for the convenience of the contractor but is not guaranteed to be either correct or complete, and all responsibility for accuracy and completeness thereof is expressly disclaimed. Contractor is responsible to locate and protect all utilities in the project area, including those that may not be shown or that may be shown incorrectly. Contractor is solely responsible for the repair of and utility damaged as a result of the contractor's activities.
- 2. The Contractor shall make such investigations 200' ahead of excavation to locate underground utilities and structures so as not to accidentally damage them during construction operations. The Contractor shall be responsible for repair of any underground utilities damaged during construction activities.
- 3. Contractor shall be responsible for contacting Blue Stakes 48 hours prior to excavating.
- Protect all existing pavement, sidewalk, curb and gutter, park strips, structures, turf, and existing utilities. Repair or replace if damaged or disturbed at no additional cost to the owner.
- 5. Contractor shall repair or replace all disturbed curb, gutter, sidewalk, road striping, and asphalt to appropriate city standards and specifications.
- Contractor shall modify/repair existing sprinkler systems as required to cover affected landscape areas disturbed by construction. i.e. A new fire hydrant blocking sprinklers would require relocation of affected sprinklers.
- 7. Connect existing copper residential water lines into the new water main.
- 8. All water line crossings of sanitary sewer shall have a minimum edge to edge spacing of 18" (vertical).
- 9. All water lines shall cross sanitary sewer lines at a 90° angle whenever possible.
- 10. All water lines shall maintain a minimum of 10'-0" edge to edge spacing from sanitary sewer lines unless otherwise specified.
- 11.New PVC pipe line shall be installed 36" from the center of the pipe to the curb whenever possible unless otherwise specified.
- 12. Contractor shall be responsible for all excavation,

- road cut, land disturbance, SWPP, and building permits with all agencies/entities impacted by construction (city, state, federal, business, private, etc).
- 13. Contractor shall replace all signal loops disturbed by pipeline installation activities.
- 14. Contractor shall be responsible for flagging, caution signs, traffic control, and public safety on all adjacent streets and construction site per MUTCD.
- 15. Contractor shall be responsible for public safety and OSHA safety standards.
- 16. Contractor shall be responsible for notification of residents of construction on their road 72 hours prior to an excavation of disruption of water main service.
- 17. Contractor shall attend all pre construction and construction conferences.
- 18.All construction staking required by the Contractor shall be provided by the Contractor at the Contractor's expense.
- 19. Contractor shall be responsible for care of all construction stakes.
- 20.Contractor to space utilities to provide minimum distances as required by local, county, state, and individual utility codes.
- 21.All materials and construction shall be in accordance with Jordan Valley Water Conservancy District standards and specifications.
- 22. All water lines shall be a minimum of 4 feet below finished grade to top of pipe unless otherwise noted.
- 23. Contractor shall reconnect all services using existing copper pipe. All galvanized and black poly services shall be replaced according to the Jordan Valley Water Conservancy District specification.
- 24. All service lateral locations are estimated.
- 25.Contractor shall loop existing services or new water line as necessary when approved by the Engineer.
- 26. Water line loops shall be performed in accordance with APWA Plan 542.
- 27.Completed water lines shall be disinfected according to AWWA standards and Jordan Valley Water Conservancy District specifications.
- 28.Contractor shall notify Engineer of chlorine test prior to flushing lines, with chlorine left in pipe a minimum of 24 hours with 25 ppm residual. All turning of main line valves, chlorination testing, flushing, pressure testing, bacteria testing, etc. to be

- coordinated with Jordan Valley Water Conservancy District. Heavily chlorinated water shall be dechlorinated while flushing.
- 29. All bends, tees, and other fittings in water line to be supported with concrete thrust blocks and restrained with Mega-Lug followers at joints, unless otherwise noted.
- 30.All ductile iron valves, fittings and hydrants exposed to soil shall be wrapped with 8 mil thick polyethylene film tube. All exposed nuts & bolts shall be liberally coated with FM grease prior to wrapping. The film shall beheld in place by 2-inch wide plastic backed adhesive tape equal to Polyken No. 900 or Scotchrap No. 50. The tape shall be installed to tightly secure the film to the pipe. Enough film shall be used to overlap adjoining sections of film a minimum of one (1) foot.
- 31.Contractor shall be responsible for all erosion control.
- 32.Contractor shall employ BMP around all storm drains.
- 33.Existing pipe lines shall be abandoned in place. For pipelines 2 inches to 8 inches (inside diameter) abandon by removing the valve box and capping or plugging all open ends with concrete. For pipe lines 10 inches and larger, the cap shall be at least 24 inches thick. Follow the abandonment procedure set forth by UDOT including filling with flowable fill for all pipelines 6 inches and larger.
- 34.Existing water lines shall not be abandoned until new utilities are installed, tested, and accepted by the Jordan Valley Water Conservancy District.
- 35.Contractor shall legally dispose of all excess excavated material/debris off site unless otherwise noted.
- 36.Contractor shall supply redlines for preparation of record drawings.
- 37. Engineer or Engineer's Representative shall field verify all hydrant and valve locations.
- 38. Contractor shall be responsible to contact Salt Lake County Surveyor's office prior to disturbing any survey monument. Replace monuments at contractors expense.
- 39.Contractor shall not assume there are fewer service laterals (for water, and also all other utilities, whether shown on the plans or not), than there are homes or other structures, where project trenches are located between a home or structure and utility main.

- 40.Contractor shall be prepared for fiber system laterals, and should recognize different fiber company lay at different depths.
- 41.Costs for crossing all laterals for mains on plans shal be included in bid costs.
- 42.Contractor shall remove all existing valve boxes of the abandoned waterlines and restore landscape and pavement.