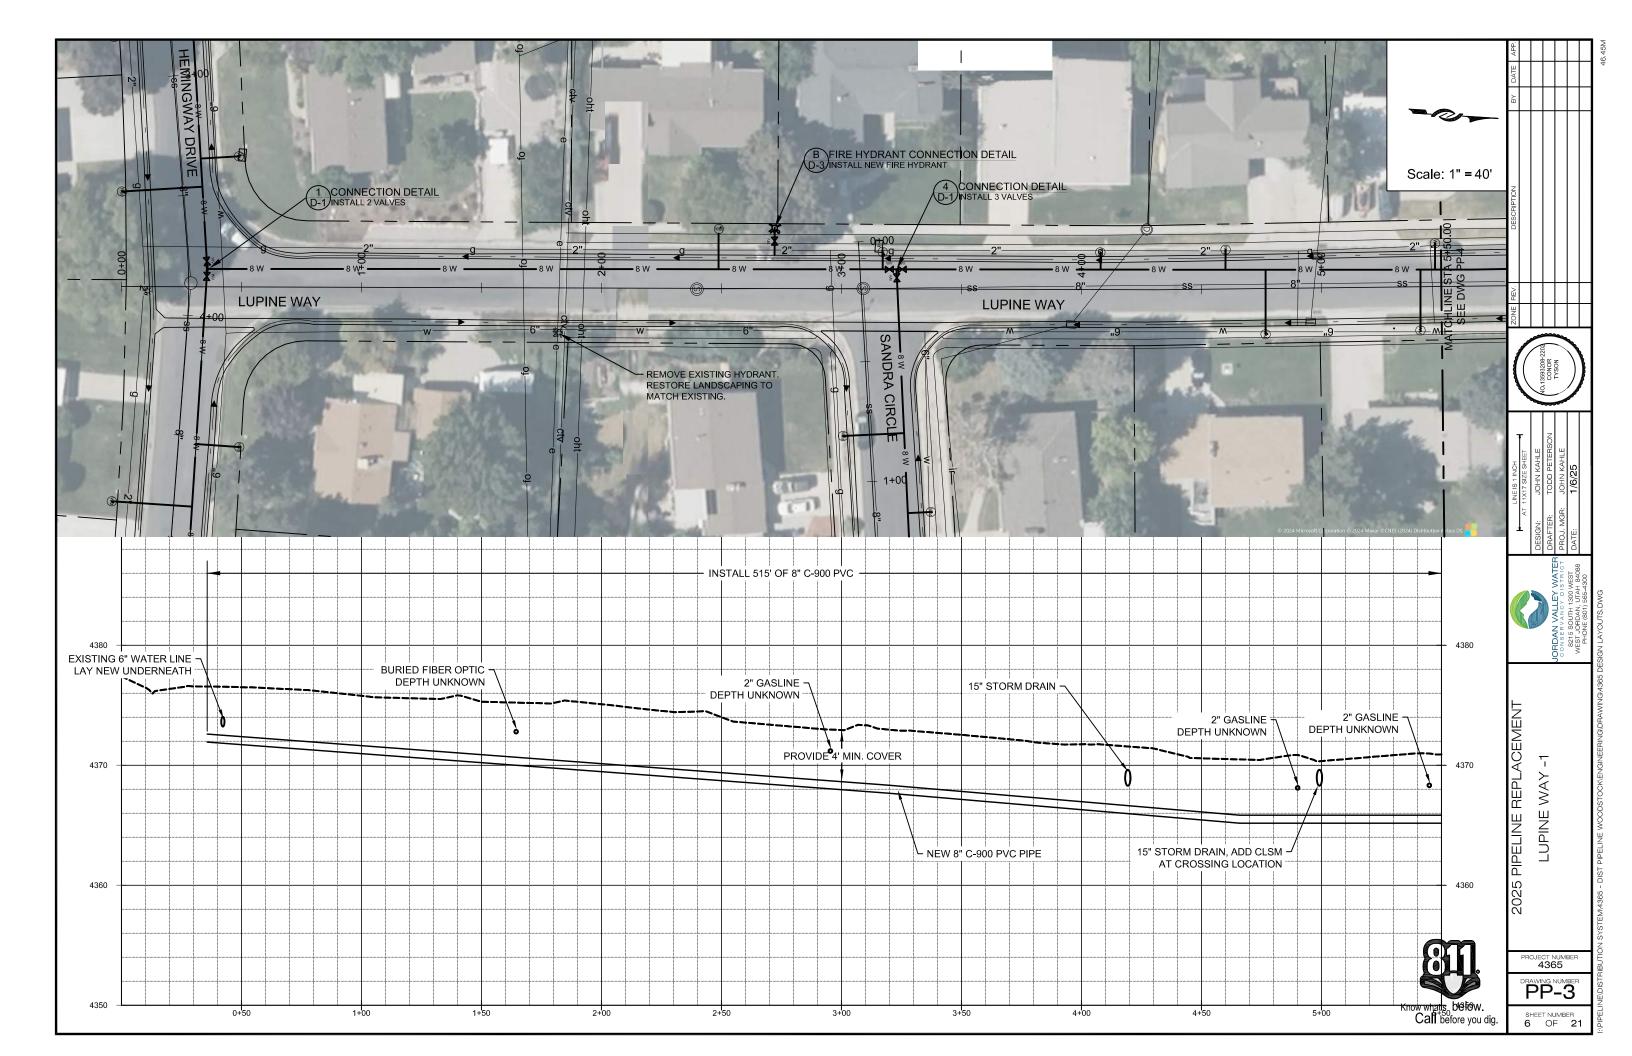

|



PROJECT NUMBER 4365

DRAWING NUMBER G-3

G-3

SHEET NUMBER
3 OF 23



































| MINIMUM BEARING ARE IN SQ. FT. |                           |           |           |               |               |  |  |
|--------------------------------|---------------------------|-----------|-----------|---------------|---------------|--|--|
| 3did JO 3ZIS                   | TEES, VALVES<br>DEAD ENDS | SON-BENDS | 45° BENDS | 22 1/2" BENDS | 11 1/4" BENDS |  |  |
| 4"                             | 2                         | 3         | 2         | 2             | 2             |  |  |
| 6"                             | 4                         | 5.5       | 3         | 1.5           | 1             |  |  |
| 8"                             | 6.5                       | 9.5       | 5         | 2.75          | 1.5           |  |  |
| 12"