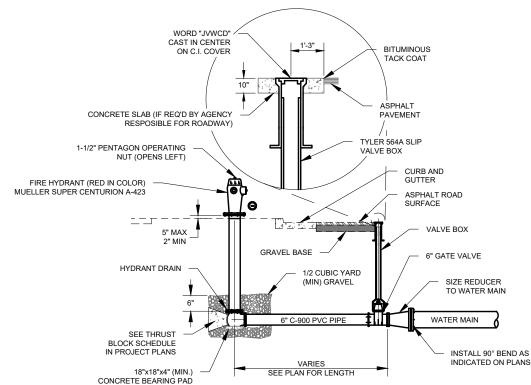

| 4.0                              |
| 14"                              | 45°                      | 12.70                           | 7.00              | 5/8"<br>5/8"                            | 4.0                              |
| 16"                              | 45°                      | 17.24                           | 7.75              | 3/4"<br>3/4"                            | 4.0                              |

TYPE 'B' RESTRAINT FOR 45° VERTICAL BENDS

- 1. CONCRETE SHALL BE 4,000 PSI.
- 2. MIN YIELD STRENGTH OF STEEL TIE-DOWN BARS IS 70,000 PSI.
- 3. POUR CONCRETE AGAINST UNDISTURBED SOILS.
- 4. APPLY GREASE TO ALL BURIED METAL SURFACES.

TYPICAL VERTICAL THRUST BLOCK

PIPELINE REPLACEMENT PIPE DETAILS

PROJECT NUMBE 4365

D-3

SHEET NUMBER 20 OF 21





SUPPORT METER BOX

FIRE HYDRANT DETAIL - END OF LINE

- IF FIRE HYDRANT IS FURTHER THAN 20' AWAY FROM THE WATER MAIN, A SECOND GATE VALVE SHALL BE FLANGED TO FOOT OF THE FIRE HYDRANT.
- 2. LOCATING WIRE IS TO BE BROUGHT UP TO THE BASE OF FIRE HYDRANT, WITH OF MINIMUM 24" OF WIRE ABOVE GRADE. DO NOT BRING LOCATING WIRE UP THE VALVE BOX.
- 3. RESTORE LANDSCAPE TO MATCH EXISTING.

10'-0" EDGE TO EDGE HORIZONTAL CLEARANCE IS REQUIRED

FORD BRASS SADDLE W/ DOUBLE

STAINLESS STEEL STRAPS AND IP THREADS. FORD STYLE 202BS

2. WHERE WATER AND SEWER LATERALS MUST CROSS, WATER

BETWEEN WATER AND SEWER LATERAL SERVICE.



PIPELINE REPLACEMENT PIPE DETAILS

2025

ROJECT NUM **4365** D-4

21 OF 21



TO OBTAIN PROPER

DEPTH

TYPICAL WATER SERVICE LINE DETAIL

(NO JOINTS)