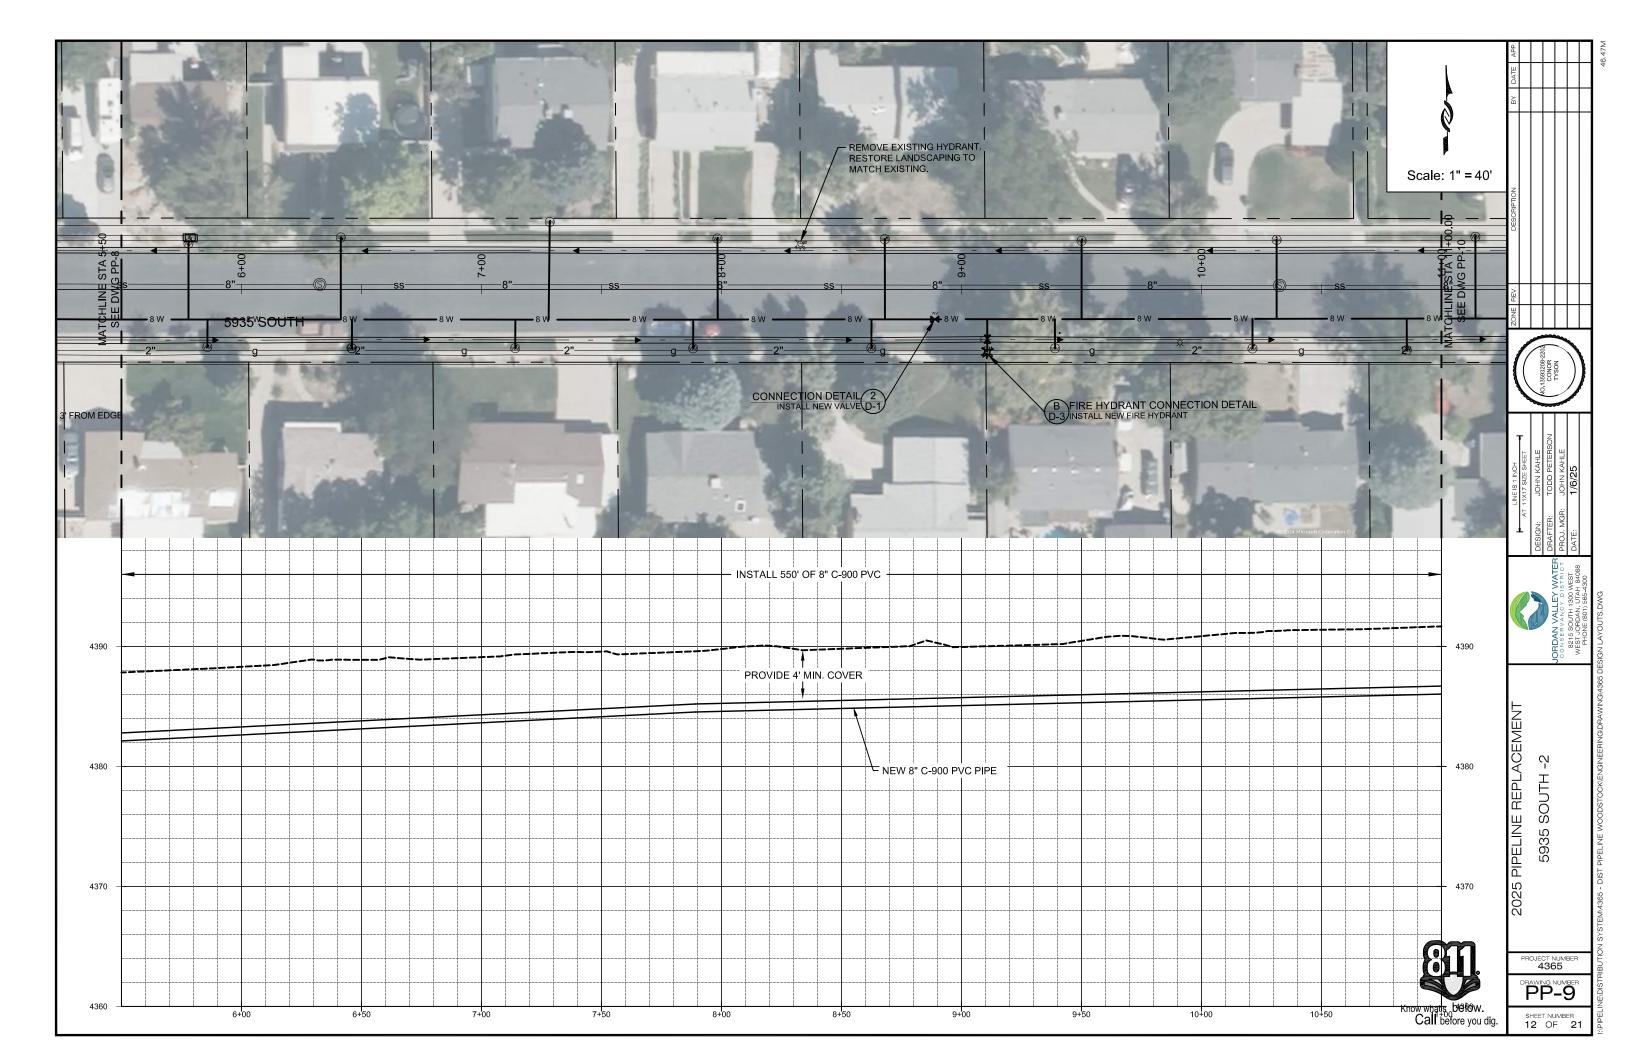

#### **GENERAL NOTES:**

- 1. Utilities shown on the drawing are based on the best available information provided by others and should be considered approximate and for general information only. Information is shown for the convenience of the contractor but is not guaranteed to be either correct or complete, and all responsibility for accuracy and completeness thereof is expressly disclaimed. Contractor is responsible to locate and protect all utilities in the project area, including those that may not be shown or that may be shown incorrectly. Contractor is solely responsible for the repair of and utility damaged as a result of the contractor's activities.
- 2. The Contractor shall make such investigations 200' ahead of excavation to locate underground utilities and structures so as not to accidentally damage them during construction operations. The Contractor shall be responsible for repair of any underground utilities damaged during construction activities.
- 3. Contractor shall be responsible for contacting Blue Stakes 48 hours prior to excavating.
- Protect all existing pavement, sidewalk, curb and gutter, park strips, structures, turf, and existing utilities. Repair or replace if damaged or disturbed at no additional cost to the owner.
- 5. Contractor shall repair or replace all disturbed curb, gutter, sidewalk, road striping, and asphalt to appropriate city standards and specifications.
- Contractor shall modify/repair existing sprinkler systems as required to cover affected landscape areas disturbed by construction. i.e. A new fire hydrant blocking sprinklers would require relocation of affected sprinklers.
- 7. Connect existing copper residential water lines into the new water main.
- 8. All water line crossings of sanitary sewer shall have a minimum edge to edge spacing of 18" (vertical).
- 9. All water lines shall cross sanitary sewer lines at a 90° angle whenever possible.
- 10. All water lines shall maintain a minimum of 10'-0" edge to edge spacing from sanitary sewer lines unless otherwise specified.
- 11.New PVC pipe line shall be installed 36" from the center of the pipe to the curb whenever possible unless otherwise specified.
- 12. Contractor shall be responsible for all excavation,

- road cut, land disturbance, SWPP, and building permits with all agencies/entities impacted by construction (city, state, federal, business, private, etc).
- 13. Contractor shall replace all signal loops disturbed by pipeline installation activities.
- 14. Contractor shall be responsible for flagging, caution signs, traffic control, and public safety on all adjacent streets and construction site per MUTCD.
- 15. Contractor shall be responsible for public safety and OSHA safety standards.
- 16. Contractor shall be responsible for notification of residents of construction on their road 72 hours prior to an excavation of disruption of water main service.
- 17. Contractor shall attend all pre construction and construction conferences.
- 18.All construction staking required by the Contractor shall be provided by the Contractor at the Contractor's expense.
- 19. Contractor shall be responsible for care of all construction stakes.
- 20.Contractor to space utilities to provide minimum distances as required by local, county, state, and individual utility codes.
- 21.All materials and construction shall be in accordance with Jordan Valley Water Conservancy District standards and specifications.
- 22. All water lines shall be a minimum of 4 feet below finished grade to top of pipe unless otherwise noted.
- 23. Contractor shall reconnect all services using existing copper pipe. All galvanized and black poly services shall be replaced according to the Jordan Valley Water Conservancy District specification.
- 24. All service lateral locations are estimated.
- 25.Contractor shall loop existing services or new water line as necessary when approved by the Engineer.
- 26. Water line loops shall be performed in accordance with APWA Plan 542.
- 27.Completed water lines shall be disinfected according to AWWA standards and Jordan Valley Water Conservancy District specifications.
- 28.Contractor shall notify Engineer of chlorine test prior to flushing lines, with chlorine left in pipe a minimum of 24 hours with 25 ppm residual. All turning of main line valves, chlorination testing, flushing, pressure testing, bacteria testing, etc. to be

- coordinated with Jordan Valley Water Conservancy District. Heavily chlorinated water shall be dechlorinated while flushing.
- 29. All bends, tees, and other fittings in water line to be supported with concrete thrust blocks and restrained with Mega-Lug followers at joints, unless otherwise noted.
- 30.All ductile iron valves, fittings and hydrants exposed to soil shall be wrapped with 8 mil thick polyethylene film tube. All exposed nuts & bolts shall be liberally coated with FM grease prior to wrapping. The film shall beheld in place by 2-inch wide plastic backed adhesive tape equal to Polyken No. 900 or Scotchrap No. 50. The tape shall be installed to tightly secure the film to the pipe. Enough film shall be used to overlap adjoining sections of film a minimum of one (1) foot.
- 31.Contractor shall be responsible for all erosion control.
- 32.Contractor shall employ BMP around all storm drains.
- 33.Existing pipe lines shall be abandoned in place. For pipelines 2 inches to 8 inches (inside diameter) abandon by removing the valve box and capping or plugging all open ends with concrete. For pipe lines 10 inches and larger, the cap shall be at least 24 inches thick. Follow the abandonment procedure set forth by UDOT including filling with flowable fill for all pipelines 6 inches and larger.
- 34.Existing water lines shall not be abandoned until new utilities are installed, tested, and accepted by the Jordan Valley Water Conservancy District.
- 35.Contractor shall legally dispose of all excess excavated material/debris off site unless otherwise noted.
- 36.Contractor shall supply redlines for preparation of record drawings.
- 37. Engineer or Engineer's Representative shall field verify all hydrant and valve locations.
- 38. Contractor shall be responsible to contact Salt Lake County Surveyor's office prior to disturbing any survey monument. Replace monuments at contractors expense.
- 39.Contractor shall not assume there are fewer service laterals (for water, and also all other utilities, whether shown on the plans or not), than there are homes or other structures, where project trenches are located between a home or structure and utility main.

- 40.Contractor shall be prepared for fiber system laterals, and should recognize different fiber company lay at different depths.
- 41.Costs for crossing all laterals for mains on plans shal be included in bid costs.
- 42.Contractor shall remove all existing valve boxes of the abandoned waterlines and restore landscape and pavement.