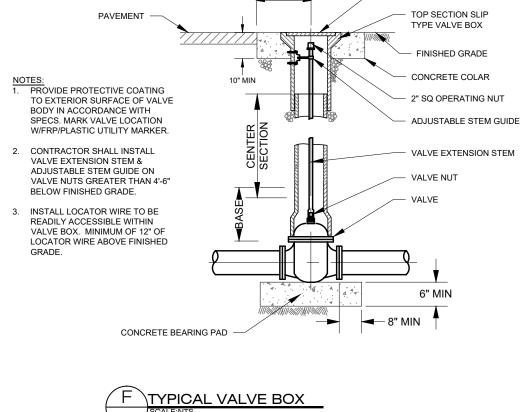

-3

SHEET NUMBER 20 OF 21





SUPPORT METER BOX

FIRE HYDRANT DETAIL - END OF LINE

- IF FIRE HYDRANT IS FURTHER THAN 20' AWAY FROM THE WATER MAIN, A SECOND GATE VALVE SHALL BE FLANGED TO FOOT OF THE FIRE HYDRANT.
- 2. LOCATING WIRE IS TO BE BROUGHT UP TO THE BASE OF FIRE HYDRANT, WITH OF MINIMUM 24" OF WIRE ABOVE GRADE. DO NOT BRING LOCATING WIRE UP THE VALVE BOX.
- 3. RESTORE LANDSCAPE TO MATCH EXISTING.

10'-0" EDGE TO EDGE HORIZONTAL CLEARANCE IS REQUIRED

FORD BRASS SADDLE W/ DOUBLE

STAINLESS STEEL STRAPS AND IP THREADS. FORD STYLE 202BS

2. WHERE WATER AND SEWER LATERALS MUST CROSS, WATER

BETWEEN WATER AND SEWER LATERAL SERVICE.



PIPELINE REPLACEMENT PIPE DETAILS

2025

ROJECT NUM **4365** D-4

21 OF 21



TO OBTAIN PROPER

DEPTH

TYPICAL WATER SERVICE LINE DETAIL

(NO JOINTS)