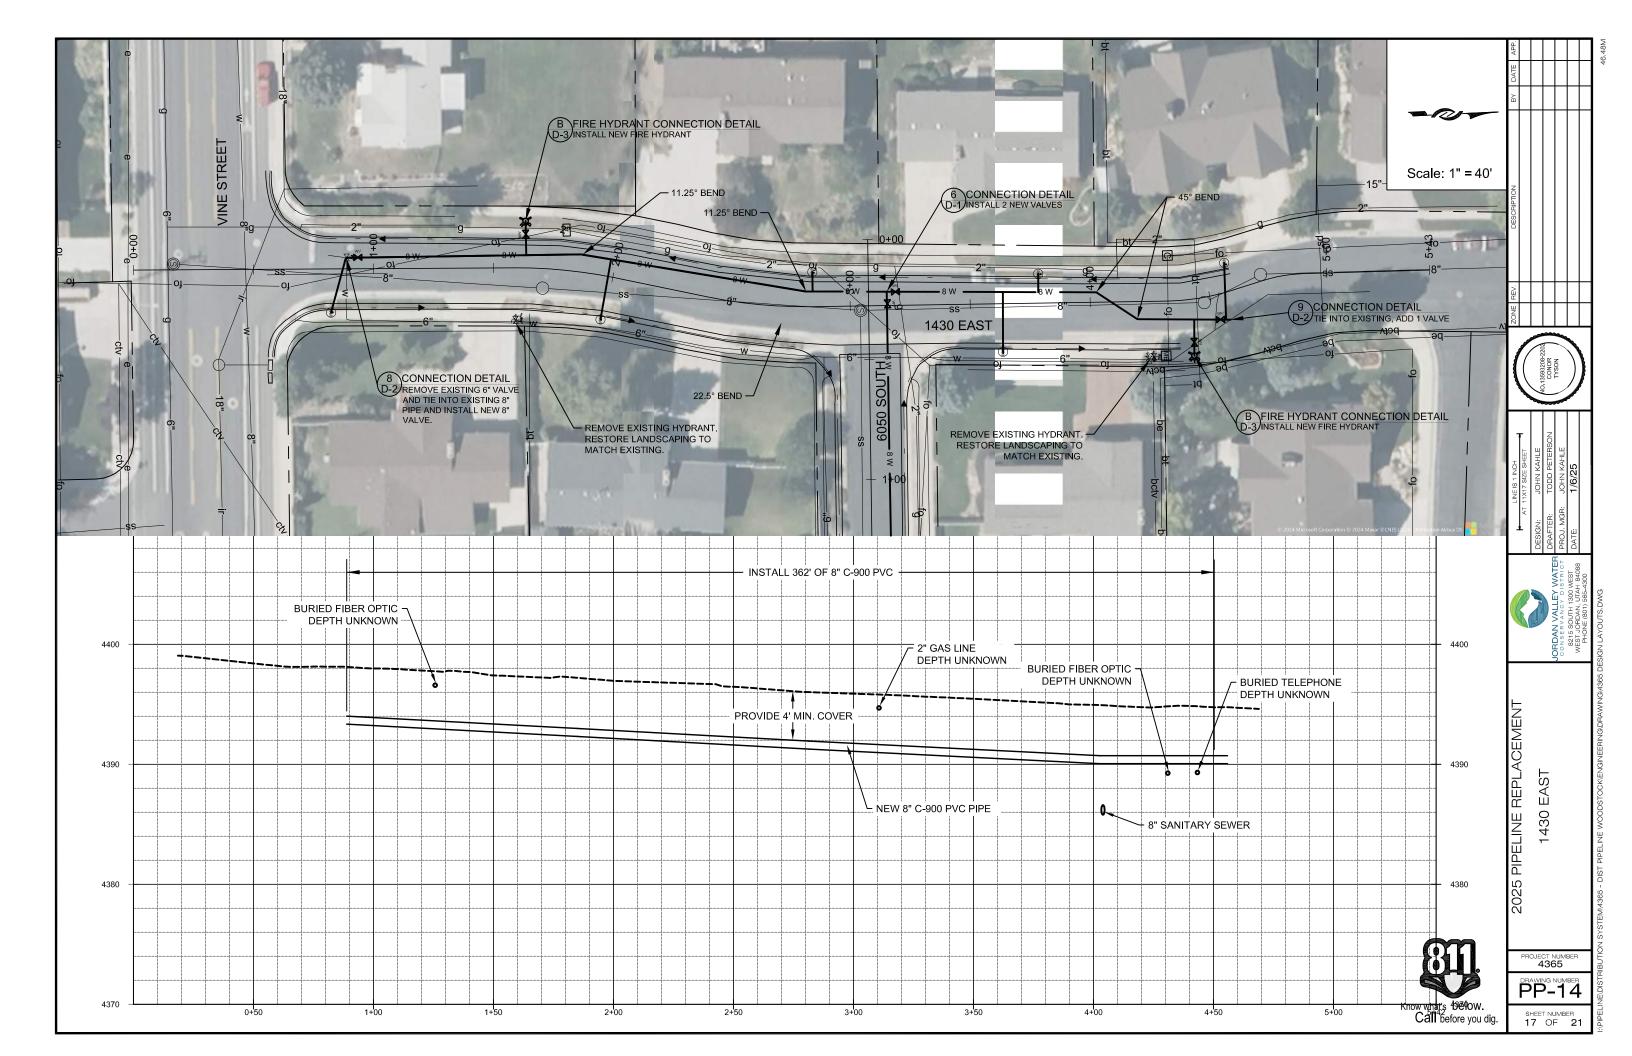

#### **GENERAL NOTES:**

- 1. Utilities shown on the drawing are based on the best available information provided by others and should be considered approximate and for general information only. Information is shown for the convenience of the contractor but is not guaranteed to be either correct or complete, and all responsibility for accuracy and completeness thereof is expressly disclaimed. Contractor is responsible to locate and protect all utilities in the project area, including those that may not be shown or that may be shown incorrectly. Contractor is solely responsible for the repair of and utility damaged as a result of the contractor's activities.
- 2. The Contractor shall make such investigations 200' ahead of excavation to locate underground utilities and structures so as not to accidentally damage them during construction operations. The Contractor shall be responsible for repair of any underground utilities damaged during construction activities.
- 3. Contractor shall be responsible for contacting Blue Stakes 48 hours prior to excavating.
- Protect all existing pavement, sidewalk, curb and gutter, park strips, structures, turf, and existing utilities. Repair or replace if damaged or disturbed at no additional cost to the owner.
- 5. Contractor shall repair or replace all disturbed curb, gutter, sidewalk, road striping, and asphalt to appropriate city standards and specifications.
- Contractor shall modify/repair existing sprinkler systems as required to cover affected landscape areas disturbed by construction. i.e. A new fire hydrant blocking sprinklers would require relocation of affected sprinklers.
- 7. Connect existing copper residential water lines into the new water main.
- 8. All water line crossings of sanitary sewer shall have a minimum edge to edge spacing of 18" (vertical).
- 9. All water lines shall cross sanitary sewer lines at a 90° angle whenever possible.
- 10. All water lines shall maintain a minimum of 10'-0" edge to edge spacing from sanitary sewer lines unless otherwise specified.
- 11.New PVC pipe line shall be installed 36" from the center of the pipe to the curb whenever possible unless otherwise specified.
- 12. Contractor shall be responsible for all excavation,

- road cut, land disturbance, SWPP, and building permits with all agencies/entities impacted by construction (city, state, federal, business, private, etc).
- 13. Contractor shall replace all signal loops disturbed by pipeline installation activities.
- 14. Contractor shall be responsible for flagging, caution signs, traffic control, and public safety on all adjacent streets and construction site per MUTCD.
- 15. Contractor shall be responsible for public safety and OSHA safety standards.
- 16. Contractor shall be responsible for notification of residents of construction on their road 72 hours prior to an excavation of disruption of water main service.
- 17. Contractor shall attend all pre construction and construction conferences.
- 18.All construction staking required by the Contractor shall be provided by the Contractor at the Contractor's expense.
- 19. Contractor shall be responsible for care of all construction stakes.
- 20.Contractor to space utilities to provide minimum distances as required by local, county, state, and individual utility codes.
- 21.All materials and construction shall be in accordance with Jordan Valley Water Conservancy District standards and specifications.
- 22. All water lines shall be a minimum of 4 feet below finished grade to top of pipe unless otherwise noted.
- 23. Contractor shall reconnect all services using existing copper pipe. All galvanized and black poly services shall be replaced according to the Jordan Valley Water Conservancy District specification.
- 24. All service lateral locations are estimated.
- 25.Contractor shall loop existing services or new water line as necessary when approved by the Engineer.
- 26. Water line loops shall be performed in accordance with APWA Plan 542.
- 27.Completed water lines shall be disinfected according to AWWA standards and Jordan Valley Water Conservancy District specifications.
- 28.Contractor shall notify Engineer of chlorine test prior to flushing lines, with chlorine left in pipe a minimum of 24 hours with 25 ppm residual. All turning of main line valves, chlorination testing, flushing, pressure testing, bacteria testing, etc. to be

- coordinated with Jordan Valley Water Conservancy District. Heavily chlorinated water shall be dechlorinated while flushing.
- 29. All bends, tees, and other fittings in water line to be supported with concrete thrust blocks and restrained with Mega-Lug followers at joints, unless otherwise noted.
- 30.All ductile iron valves, fittings and hydrants exposed to soil shall be wrapped with 8 mil thick polyethylene film tube. All exposed nuts & bolts shall be liberally coated with FM grease prior to wrapping. The film shall beheld in place by 2-inch wide plastic backed adhesive tape equal to Polyken No. 900 or Scotchrap No. 50. The tape shall be installed to tightly secure the film to the pipe. Enough film shall be used to overlap adjoining sections of film a minimum of one (1) foot.
- 31.Contractor shall be responsible for all erosion control.
- 32.Contractor shall employ BMP around all storm drains.
- 33.Existing pipe lines shall be abandoned in place. For pipelines 2 inches to 8 inches (inside diameter) abandon by removing the valve box and capping or plugging all open ends with concrete. For pipe lines 10 inches and larger, the cap shall be at least 24 inches thick. Follow the abandonment procedure set forth by UDOT including filling with flowable fill for all pipelines 6 inches and larger.
- 34.Existing water lines shall not be abandoned until new utilities are installed, tested, and accepted by the Jordan Valley Water Conservancy District.
- 35.Contractor shall legally dispose of all excess excavated material/debris off site unless otherwise noted.
- 36.Contractor shall supply redlines for preparation of record drawings.
- 37. Engineer or Engineer's Representative shall field verify all hydrant and valve locations.
- 38. Contractor shall be responsible to contact Salt Lake County Surveyor's office prior to disturbing any survey monument. Replace monuments at contractors expense.
- 39.Contractor shall not assume there are fewer service laterals (for water, and also all other utilities, whether shown on the plans or not), than there are homes or other structures, where project trenches are located between a home or structure and utility main.

- 40.Contractor shall be prepared for fiber system laterals, and should recognize different fiber company lay at different depths.
- 41.Costs for crossing all laterals for mains on plans shal be included in bid costs.
- 42.Contractor shall remove all existing valve boxes of the abandoned waterlines and restore landscape and pavement.