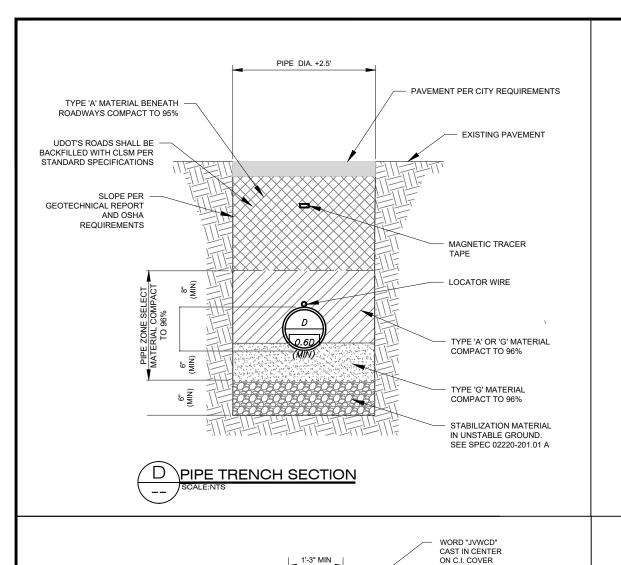

| 4.0                              |
| 14"                              | 45°                      | 12.70                           | 7.00              | 5/8"<br>5/8"                            | 4.0                              |
| 16"                              | 45°                      | 17.24                           | 7.75              | 3/4"<br>3/4"                            | 4.0                              |

TYPE 'B' RESTRAINT FOR 45° VERTICAL BENDS

- 1. CONCRETE SHALL BE 4,000 PSI.
- 2. MIN YIELD STRENGTH OF STEEL TIE-DOWN BARS IS 70,000 PSI.
- 3. POUR CONCRETE AGAINST UNDISTURBED SOILS.
- 4. APPLY GREASE TO ALL BURIED METAL SURFACES.

TYPICAL VERTICAL THRUST BLOCK

PIPELINE REPLACEMENT PIPE DETAILS

PROJECT NUMBE 4365

D-3

SHEET NUMBER 20 OF 21





SUPPORT METER BOX

FIRE HYDRANT DETAIL - END OF LINE

- IF FIRE HYDRANT IS FURTHER THAN 20' AWAY FROM THE WATER MAIN, A SECOND GATE VALVE SHALL BE FLANGED TO FOOT OF THE FIRE HYDRANT.
- 2. LOCATING WIRE IS TO BE BROUGHT UP TO THE BASE OF FIRE HYDRANT, WITH OF MINIMUM 24" OF WIRE ABOVE GRADE. DO NOT BRING LOCATING WIRE UP THE VALVE BOX.
- 3. RESTORE LANDSCAPE TO MATCH EXISTING.

10'-0" EDGE TO EDGE HORIZONTAL CLEARANCE IS REQUIRED

FORD BRASS SADDLE W/ DOUBLE

STAINLESS STEEL STRAPS AND IP THREADS. FORD STYLE 202BS

2. WHERE WATER AND SEWER LATERALS MUST CROSS, WATER

BETWEEN WATER AND SEWER LATERAL SERVICE.



PIPELINE REPLACEMENT PIPE DETAILS

2025

ROJECT NUM **4365** D-4

21 OF 21



TO OBTAIN PROPER

DEPTH

TYPICAL WATER SERVICE LINE DETAIL

(NO JOINTS)