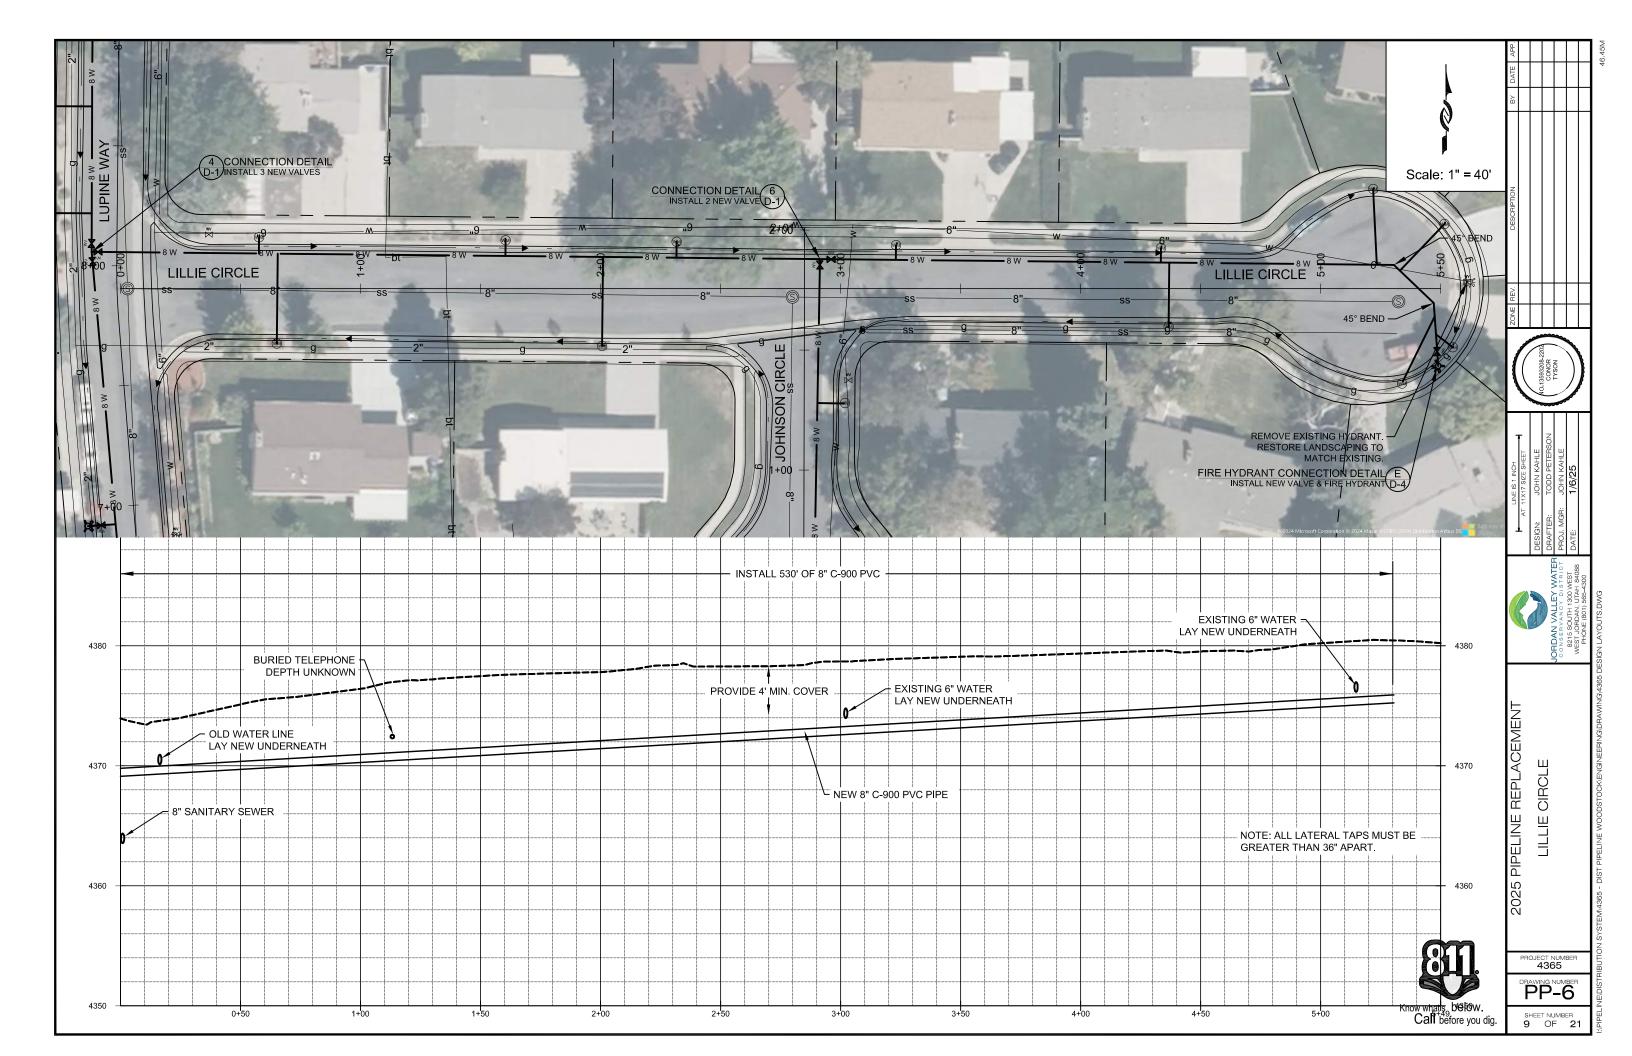

#### **GENERAL NOTES:**

- 1. Utilities shown on the drawing are based on the best available information provided by others and should be considered approximate and for general information only. Information is shown for the convenience of the contractor but is not guaranteed to be either correct or complete, and all responsibility for accuracy and completeness thereof is expressly disclaimed. Contractor is responsible to locate and protect all utilities in the project area, including those that may not be shown or that may be shown incorrectly. Contractor is solely responsible for the repair of and utility damaged as a result of the contractor's activities.
- 2. The Contractor shall make such investigations 200' ahead of excavation to locate underground utilities and structures so as not to accidentally damage them during construction operations. The Contractor shall be responsible for repair of any underground utilities damaged during construction activities.
- 3. Contractor shall be responsible for contacting Blue Stakes 48 hours prior to excavating.
- Protect all existing pavement, sidewalk, curb and gutter, park strips, structures, turf, and existing utilities. Repair or replace if damaged or disturbed at no additional cost to the owner.
- 5. Contractor shall repair or replace all disturbed curb, gutter, sidewalk, road striping, and asphalt to appropriate city standards and specifications.
- Contractor shall modify/repair existing sprinkler systems as required to cover affected landscape areas disturbed by construction. i.e. A new fire hydrant blocking sprinklers would require relocation of affected sprinklers.
- 7. Connect existing copper residential water lines into the new water main.
- 8. All water line crossings of sanitary sewer shall have a minimum edge to edge spacing of 18" (vertical).
- 9. All water lines shall cross sanitary sewer lines at a 90° angle whenever possible.
- 10. All water lines shall maintain a minimum of 10'-0" edge to edge spacing from sanitary sewer lines unless otherwise specified.
- 11.New PVC pipe line shall be installed 36" from the center of the pipe to the curb whenever possible unless otherwise specified.
- 12. Contractor shall be responsible for all excavation,

- road cut, land disturbance, SWPP, and building permits with all agencies/entities impacted by construction (city, state, federal, business, private, etc).
- 13. Contractor shall replace all signal loops disturbed by pipeline installation activities.
- 14. Contractor shall be responsible for flagging, caution signs, traffic control, and public safety on all adjacent streets and construction site per MUTCD.
- 15. Contractor shall be responsible for public safety and OSHA safety standards.
- 16. Contractor shall be responsible for notification of residents of construction on their road 72 hours prior to an excavation of disruption of water main service.
- 17. Contractor shall attend all pre construction and construction conferences.
- 18.All construction staking required by the Contractor shall be provided by the Contractor at the Contractor's expense.
- 19. Contractor shall be responsible for care of all construction stakes.
- 20.Contractor to space utilities to provide minimum distances as required by local, county, state, and individual utility codes.
- 21.All materials and construction shall be in accordance with Jordan Valley Water Conservancy District standards and specifications.
- 22. All water lines shall be a minimum of 4 feet below finished grade to top of pipe unless otherwise noted.
- 23. Contractor shall reconnect all services using existing copper pipe. All galvanized and black poly services shall be replaced according to the Jordan Valley Water Conservancy District specification.
- 24. All service lateral locations are estimated.
- 25.Contractor shall loop existing services or new water line as necessary when approved by the Engineer.
- 26. Water line loops shall be performed in accordance with APWA Plan 542.
- 27.Completed water lines shall be disinfected according to AWWA standards and Jordan Valley Water Conservancy District specifications.
- 28.Contractor shall notify Engineer of chlorine test prior to flushing lines, with chlorine left in pipe a minimum of 24 hours with 25 ppm residual. All turning of main line valves, chlorination testing, flushing, pressure testing, bacteria testing, etc. to be

- coordinated with Jordan Valley Water Conservancy District. Heavily chlorinated water shall be dechlorinated while flushing.
- 29. All bends, tees, and other fittings in water line to be supported with concrete thrust blocks and restrained with Mega-Lug followers at joints, unless otherwise noted.
- 30.All ductile iron valves, fittings and hydrants exposed to soil shall be wrapped with 8 mil thick polyethylene film tube. All exposed nuts & bolts shall be liberally coated with FM grease prior to wrapping. The film shall beheld in place by 2-inch wide plastic backed adhesive tape equal to Polyken No. 900 or Scotchrap No. 50. The tape shall be installed to tightly secure the film to the pipe. Enough film shall be used to overlap adjoining sections of film a minimum of one (1) foot.
- 31.Contractor shall be responsible for all erosion control.
- 32.Contractor shall employ BMP around all storm drains.
- 33.Existing pipe lines shall be abandoned in place. For pipelines 2 inches to 8 inches (inside diameter) abandon by removing the valve box and capping or plugging all open ends with concrete. For pipe lines 10 inches and larger, the cap shall be at least 24 inches thick. Follow the abandonment procedure set forth by UDOT including filling with flowable fill for all pipelines 6 inches and larger.
- 34.Existing water lines shall not be abandoned until new utilities are installed, tested, and accepted by the Jordan Valley Water Conservancy District.
- 35.Contractor shall legally dispose of all excess excavated material/debris off site unless otherwise noted.
- 36.Contractor shall supply redlines for preparation of record drawings.
- 37. Engineer or Engineer's Representative shall field verify all hydrant and valve locations.
- 38. Contractor shall be responsible to contact Salt Lake County Surveyor's office prior to disturbing any survey monument. Replace monuments at contractors expense.
- 39.Contractor shall not assume there are fewer service laterals (for water, and also all other utilities, whether shown on the plans or not), than there are homes or other structures, where project trenches are located between a home or structure and utility main.

- 40.Contractor shall be prepared for fiber system laterals, and should recognize different fiber company lay at different depths.
- 41.Costs for crossing all laterals for mains on plans shal be included in bid costs.
- 42.Contractor shall remove all existing valve boxes of the abandoned waterlines and restore landscape and pavement.