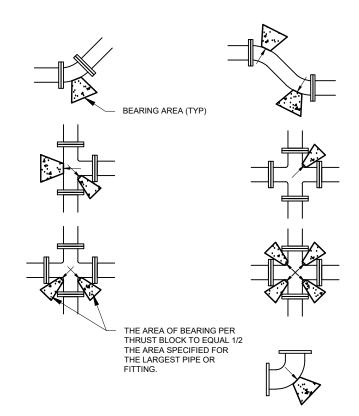

|



PROJECT NUMBER 4365

DRAWING NUMBER G-3

G-3

SHEET NUMBER
3 OF 23



































| MINIMUM BEARING ARE IN SQ. FT. |                           |           |           |               |               |  |  |
|--------------------------------|---------------------------|-----------|-----------|---------------|---------------|--|--|
| 3did JO 3ZIS                   | TEES, VALVES<br>DEAD ENDS | SON-BENDS | 45° BENDS | 22 1/2" BENDS | 11 1/4" BENDS |  |  |
| 4"                             | 2                         | 3         | 2         | 2             | 2             |  |  |
| 6"                             | 4                         | 5.5       | 3         | 1.5           | 1             |  |  |
| 8"                             | 6.5                       | 9.5       | 5         | 2.75          | 1.5           |  |  |
| 12"                            | 14