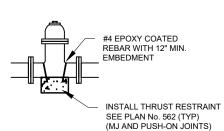

| 2.75          | 1.5           |  |  |
| 12"                            | 14                        | 20        | 11        | 5.5           | 3             |  |  |
| 14"                            | 19                        | 26.5      | 14.5      | 7.5           | 4             |  |  |
| 16"                            | 24                        | 34        | 18.5      | 9.5           | 6             |  |  |
| 20"                            | 27                        | 52        | 28.5      | 14.5          | 16            |  |  |
| 24"                            | 53                        | 74        | 41        | 21            | 53            |  |  |
| 30"                            | 81                        | 114       | 62        | 32            | 16            |  |  |









FIRE HYDRANT DETAIL - INLINE

TYPE 'A' RESTRAINT

S UNDISTURBED SOIL

UNDISTURBED SOIL

TYPE 'B' RESTRAINT

STAINLESS STEEL TYPE 304 TIE DOWN

STAINLESS

STEEL TYPE 304

(TYP)

WITH OF MINIMUM  $24^{\circ}$  OF WIRE ABOVE GRADE. DO NOT BRING LOCATING WIRE UP THE VALVE BOX.

RESTORE LANDSCAPE TO MATCH EXISTING.

4. WITH SITE SPECIFIC AUTHORIZATION FROM ENGINEER, INSTALL HYDRANT WITH CONCRETE PAD. PAD SHALL BE MIN. 3' WIDE.

## TYPE 'A' RESTRAINT FOR 11 1/4° - 22 1/2° VERTICAL BENDS

| TABLE OF DIMENSIONS              |                          |                                 |                   |                                         |                               |
|----------------------------------|--------------------------|---------------------------------|------------------