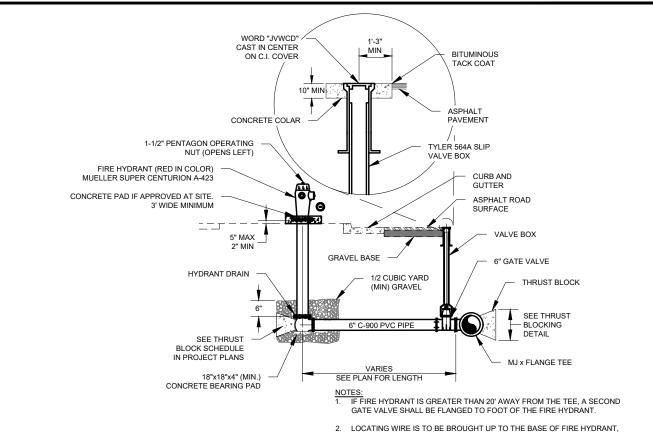

| 2.75          | 1.5           |  |  |
| 12"                            | 14                        | 20        | 11        | 5.5           | 3             |  |  |
| 14"                            | 19                        | 26.5      | 14.5      | 7.5           | 4             |  |  |
| 16"                            | 24                        | 34        | 18.5      | 9.5           | 6             |  |  |
| 20"                            | 27                        | 52        | 28.5      | 14.5          | 16            |  |  |
| 24"                            | 53                        | 74        | 41        | 21            | 53            |  |  |
| 30"                            | 81                        | 114       | 62        | 32            | 16            |  |  |









FIRE HYDRANT DETAIL - INLINE

TYPE 'A' RESTRAINT

S UNDISTURBED SOIL

UNDISTURBED SOIL

TYPE 'B' RESTRAINT

STAINLESS STEEL TYPE 304 TIE DOWN

STAINLESS

STEEL TYPE 304

(TYP)

WITH OF MINIMUM  $24^{\circ}$  OF WIRE ABOVE GRADE. DO NOT BRING LOCATING WIRE UP THE VALVE BOX.

RESTORE LANDSCAPE TO MATCH EXISTING.

4. WITH SITE SPECIFIC AUTHORIZATION FROM ENGINEER, INSTALL HYDRANT WITH CONCRETE PAD. PAD SHALL BE MIN. 3' WIDE.

## TYPE 'A' RESTRAINT FOR 11 1/4° - 22 1/2° VERTICAL BENDS

| TABLE OF DIMENSIONS              |                          |                                 |                   |                                         |                               |
|----------------------------------|--------------------------|---------------------------------|-------------------|--