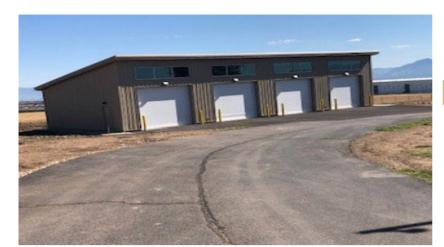

## **Final Project Completion Report**

Project Name and Number: Old Bingham Highway Equipment Storage Building, #4014

**Description:** Construction of a new vehicle and equipment storage building at an existing District property located at 6898 West Old Bingham Highway (10200 South) West Jordan, Utah. The project included a preengineered metal building for storage of vehicles and equipment along with associated site work, grading, paving, and site utilities.

## **Final Project Completion Report**

**Building South View** 

Building's Access Doors

**Building Interior East End** 