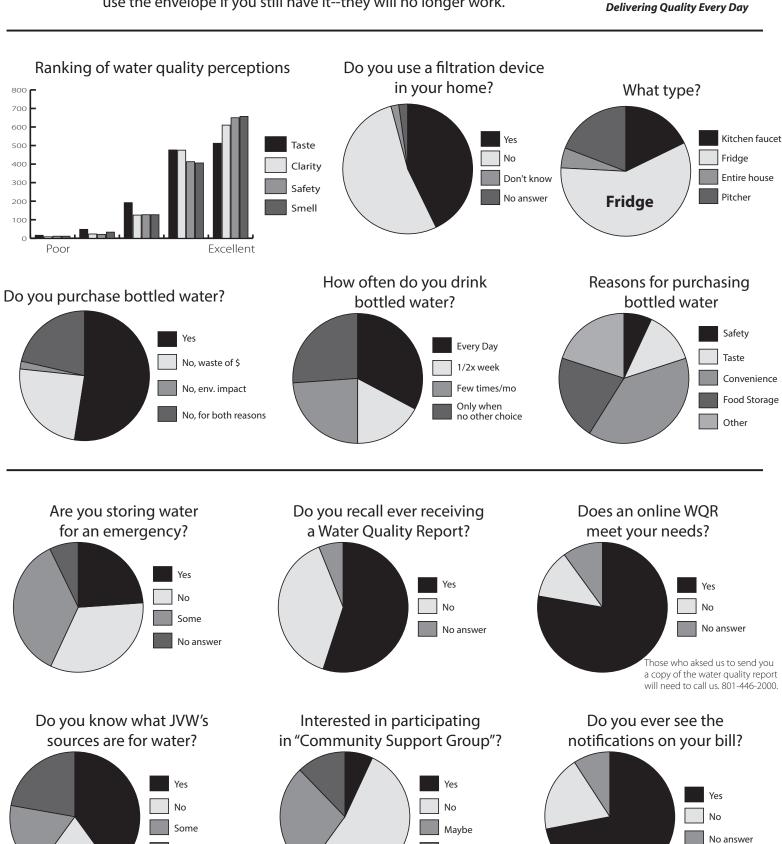

If you answered "maybe," but didn't provide a way for us to contact you, please email me at lindat@jvwcd.org so I can send you additional info.

No answer

Not sure