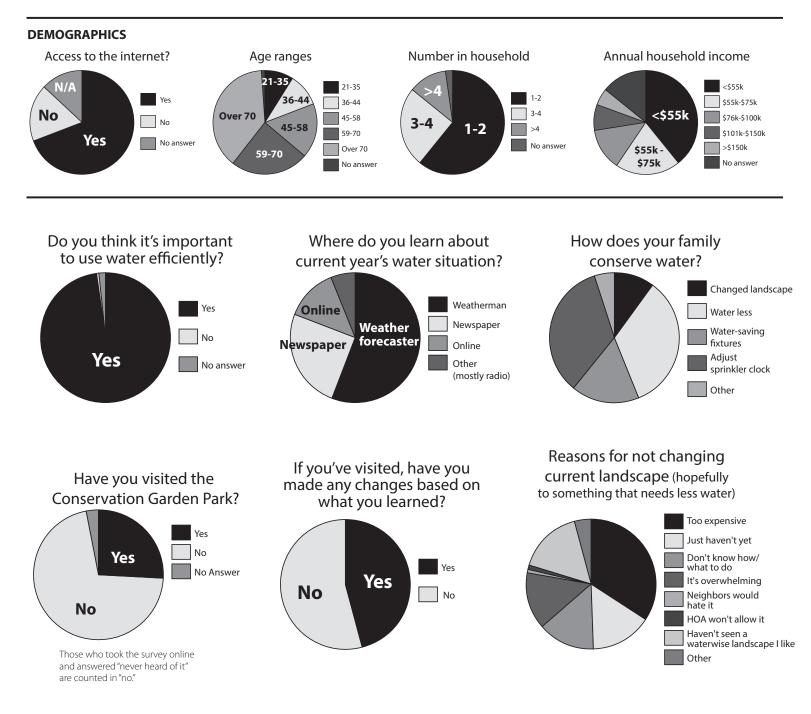

## Survey results page 2

800 700 600

500

400

300

200

100

The business reply account has been closed. Please do not try to use the envelope if you still have it--they will no longer work.